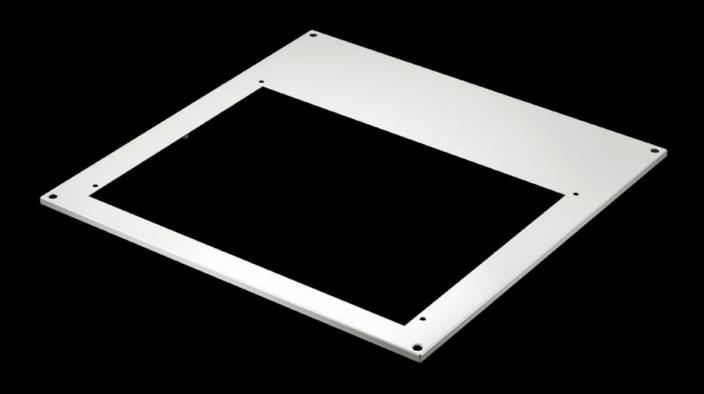

## SK 3312.803 - Roof plate for roof-mounted cooling unit Blue e+ IT

For mounting the roof-mounted cooling unit. The cut-out in the roof plate is arranged so that the roof-mounted cooling unit is positioned centrally on the enclosure.

## Features

| Model No.            | SK 3312.803                                                                                                                                                           |
|----------------------|-----------------------------------------------------------------------------------------------------------------------------------------------------------------------|
| Product description  | For mounting the roof-mounted cooling unit. The cut-out in the roof plate is arranged so that the roof-mounted cooling unit is positioned centrally on the enclosure. |
| Material             | Sheet steel                                                                                                                                                           |
| Surface finish       | Spray-finished                                                                                                                                                        |
| Colour               | RAL 7035                                                                                                                                                              |
| Assembly instruction | Use the assembly parts of the existing solid roof plate for assembly                                                                                                  |
| To fit Model No.     | 3312.800                                                                                                                                                              |
| To fit               | Enclosure type: TS IT<br>Width: = 800 mm<br>Depth: = 1,200 mm                                                                                                         |
| Packs of             | 1 pc(s).                                                                                                                                                              |
| ETIM 8               | EC000744                                                                                                                                                              |
| ETIM 7.0             | EC000744                                                                                                                                                              |
| ECLASS 8.0           | 27182405                                                                                                                                                              |