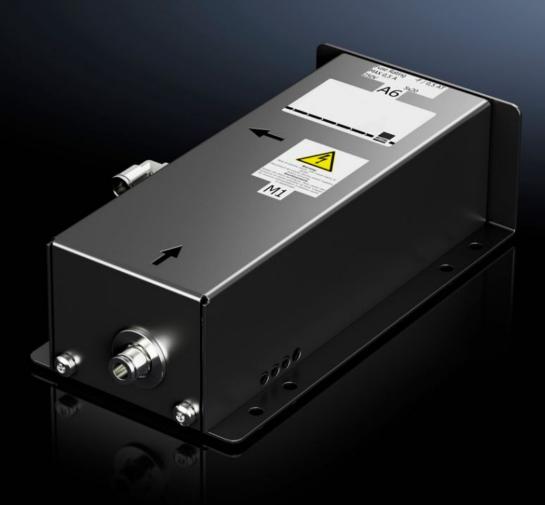

## SK 3312.012 - Condensate pump for LCP Rack/Inline CW

For discharging condensate with LCP rack/inline CW applications.

## Features

| Model No.             | SK 3312.012                                                     |
|-----------------------|-----------------------------------------------------------------|
| Product description   | For discharging condensate with LCP Rack/Inline CW applications |
| Benefits              | Plug & play installation in all LCP Rack/Inline CW variants     |
| Supply includes       | Condensate pump                                                 |
|                       | Condensate hose                                                 |
|                       | Condensate sensor                                               |
|                       | Connection cable                                                |
|                       | Assembly parts                                                  |
| To fit Model No.      | SK 3313.xxx                                                     |
| Packs of              | 1 pc(s).                                                        |
| Weight/pack           | 2.98 kg                                                         |
| Net weight            | 2.68                                                            |
| Gross weight          | 2.98                                                            |
| Customs tariff number | 94032080                                                        |
| EAN                   | 4028177918825                                                   |
| ETIM 8                | EC000855                                                        |
| ETIM 7.0              | EC000855                                                        |
| ECLASS 8.0            | 27180704                                                        |
|                       |                                                                 |