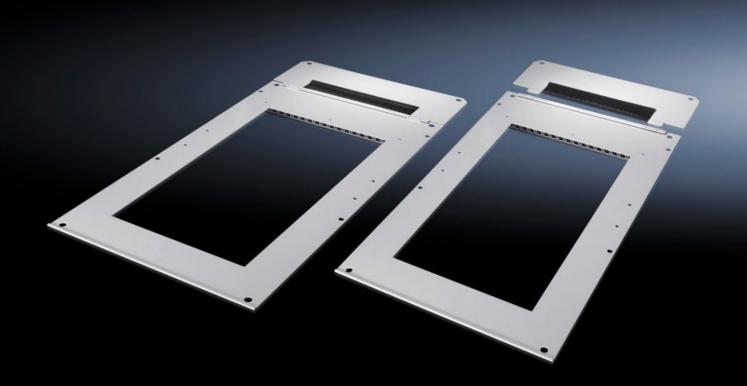

## SK 3302.860 - Roof plates for TS IT

Roof plates for the roof-mounted cooling unit, for efficient cooling of IT equipment

## **Features**

| Model No.             | SK 3302.860                                                                                 |
|-----------------------|---------------------------------------------------------------------------------------------|
| Product description   | Roof plate with matching cut-out for the roof-mounted cooling unit for cooling IT equipment |
| Applications          | Roof-mounted cooling unit                                                                   |
| Material              | Sheet steel                                                                                 |
| Supply includes       | Roof plate, 1000 mm<br>Including brush strip to extend to 1200 mm<br>Seal<br>Assembly parts |
| Assembly instruction  | Only possible in conjunction with TS IT with mounting angles.                               |
| To fit Model No.      | SK 3301.800                                                                                 |
| Dimensions            | Width: 600 mm                                                                               |
| To fit                | Enclosure type: TS IT<br>Width: 600 mm<br>600 mm<br>Depth: 1,000 mm<br>1,200 mm             |
| Packs of              | 1 pc(s).                                                                                    |
| Net weight            | 8.06                                                                                        |
| Gross weight          | 8.36                                                                                        |
| Customs tariff number | 94039910                                                                                    |
| EAN                   | 4028177814189                                                                               |
| ETIM 8                | EC000320                                                                                    |
| ETIM 7.0              | EC000320                                                                                    |
| ECLASS 8.0            | 27180716                                                                                    |
|                       |                                                                                             |