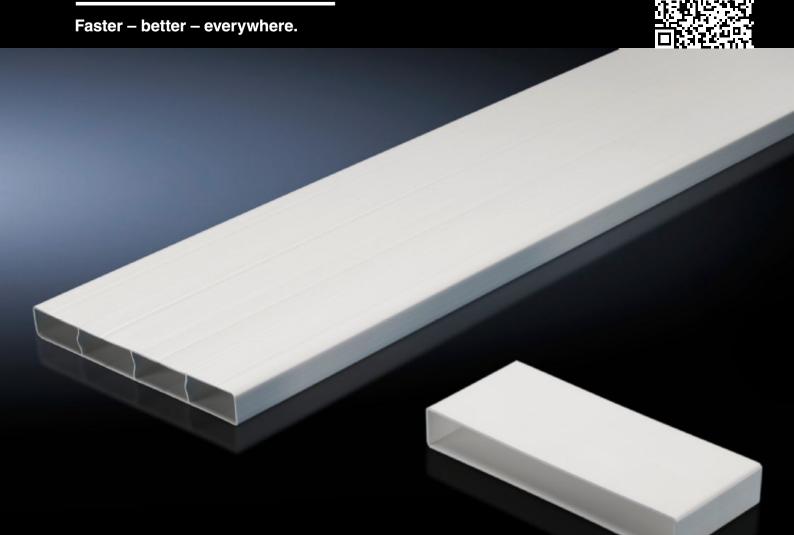

#### SK 3286.860 - Flat duct extension

Extension kit for shallow air duct system 3286.850 for length compensation in the width, depth or height in enclosures.