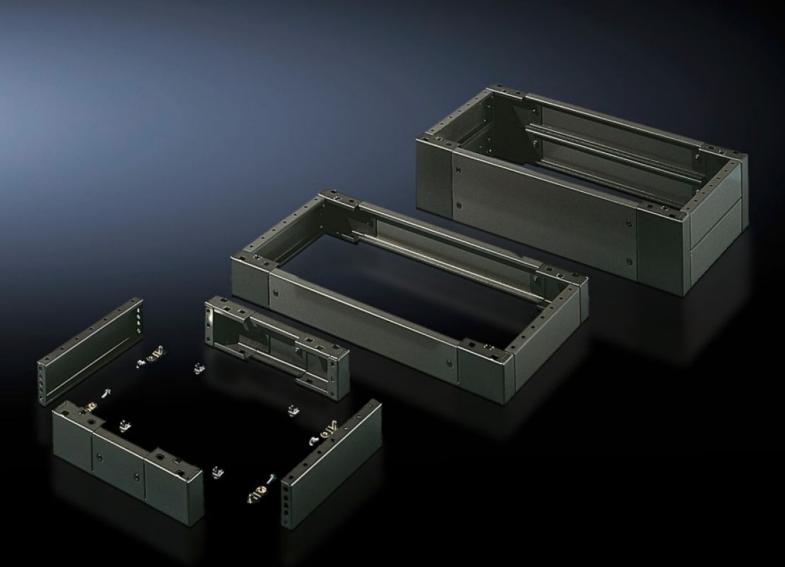

# SO 2816.200 - Base/plinth, complete Sheet steel, for AE, universal consoles TP

Trim panels at the front and rear with fitted corner pieces and side trim panels.

#### **Features**

| Model No.             | SO 2816.200                                                                       |
|-----------------------|-----------------------------------------------------------------------------------|
| Product description   | Trim panels at the front and rear with fitted corner pieces and side trim panels. |
| Material              | Sheet steel                                                                       |
| Surface finish        | Spray-finished                                                                    |
| Colour                | RAL 7022                                                                          |
| Supply includes       | 4 corner pieces<br>2 trim panels front/rear                                       |
|                       | 2 trim panels, side                                                               |
|                       | Assembly parts for mounting on the enclosure                                      |
|                       | 2 trim panels front/rear                                                          |
|                       | 2 trim panels, side, x 100 mm                                                     |
| Dimensions            | Height: 100 mm                                                                    |
|                       | Depth: 279 mm                                                                     |
| To fit                | Enclosure type: AE                                                                |
|                       | Width: = 600 mm                                                                   |
|                       | Depth: = 300 mm                                                                   |
| Packs of              | 1 pc(s).                                                                          |
| Weight/pack           | 6.6 kg                                                                            |
| Net weight            | 5.1                                                                               |
| Gross weight          | 5.321                                                                             |
| Customs tariff number | 94039910                                                                          |
| EAN                   | 4028177032828                                                                     |
| ETIM 8                | EC000721                                                                          |
|                       |                                                                                   |