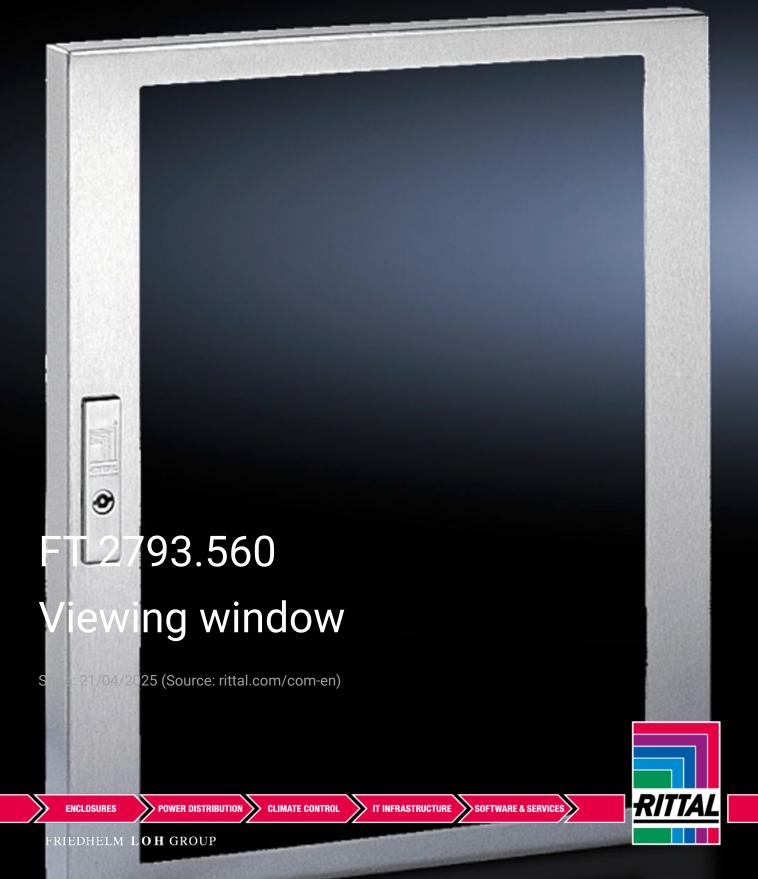

## FT 2793.560 - Viewing window Stainless steel

To conceal display and operating instruments or cut-outs, and to protect against dirt and liquids as well as unauthorised access. Made from stainless steel 1.4301 (AISI 304).

## **Features**

| Model No.                         | FT 2793.560                                                           |
|-----------------------------------|-----------------------------------------------------------------------|
| Product description               | Fitted as standard with internal 130° hinges and all-round seal.      |
| Material                          | Stainless steel 1.4301 (AISI 304)                                     |
|                                   | Single-pane safety glass                                              |
| Supply includes                   | Assembly parts                                                        |
| Protection category to IEC 60 529 | IP 54                                                                 |
| Note                              | Standard double-bit lock insert may be exchanged for lock inserts     |
|                                   | 27 mm, type A, and/or for lock system Ergoform-S (except H = 270 mm). |
| Dimensions                        | Width: 522 mm                                                         |
|                                   | Height: 600 mm                                                        |
|                                   | Depth: 38 mm                                                          |
| Visible area                      | Viewing window width: 408 mm                                          |
|                                   | Viewing window height: 543 mm                                         |
| Build depth for components (max.) | 31 mm                                                                 |
|                                   |                                                                       |