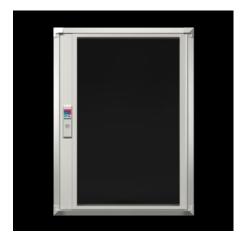

## FT 2735.500 - System windows for VX, TS, VX SE

To conceal display and operating instruments or cut-outs, and to protect against dirt and liquids as well as unauthorised access.

#### **Features**

| Model No.           | FT 2735.500                                                                                                                                                                                                                                                                                                                     |
|---------------------|---------------------------------------------------------------------------------------------------------------------------------------------------------------------------------------------------------------------------------------------------------------------------------------------------------------------------------|
| Design              | 30 section                                                                                                                                                                                                                                                                                                                      |
| Product description | To conceal display and operating instruments or cut-outs, and to protect against dirt and liquids as well as unauthorised access.                                                                                                                                                                                               |
| Material            | Extruded aluminium section with die-cast zinc corner pieces and single-pane safety glass.                                                                                                                                                                                                                                       |
| Surface finish      | Base frame: Powder-coated on the outside in RAL 7035<br>Hinge and lock section: Natural-anodised                                                                                                                                                                                                                                |
| Value base frame    | Made from single-pane safety glass: High level of resistance to solvents and scratches, anti-static, reduced risk of injury if broken. Standard double-bit lock insert may be exchanged for lock inserts 27 mm, type A, and/or for lock system Ergoform-S (except H = 270 mm).  Hinge with 180° opening angle, easily inserted. |