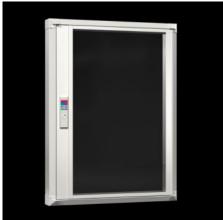

## FT 2735.500 - System windows for VX, TS, VX SE

To conceal display and operating instruments or cut-outs, and to protect against dirt and liquids as well as unauthorised access.

#### **Features**

| Model No.           | FT 2735.500                                                                                                                                                                                                                                                                                                                     |
|---------------------|---------------------------------------------------------------------------------------------------------------------------------------------------------------------------------------------------------------------------------------------------------------------------------------------------------------------------------|
| Design              | 30 section                                                                                                                                                                                                                                                                                                                      |
| Product description | To conceal display and operating instruments or cut-outs, and to protect against dirt and liquids as well as unauthorised access.                                                                                                                                                                                               |
| Material            | Extruded aluminium section with die-cast zinc corner pieces and single-pane safety glass.                                                                                                                                                                                                                                       |
| Surface finish      | Base frame: Powder-coated on the outside in RAL 7035<br>Hinge and lock section: Natural-anodised                                                                                                                                                                                                                                |
| Value base frame    | Made from single-pane safety glass: High level of resistance to solvents and scratches, anti-static, reduced risk of injury if broken. Standard double-bit lock insert may be exchanged for lock inserts 27 mm, type A, and/or for lock system Ergoform-S (except H = 270 mm).  Hinge with 180° opening angle, easily inserted. |