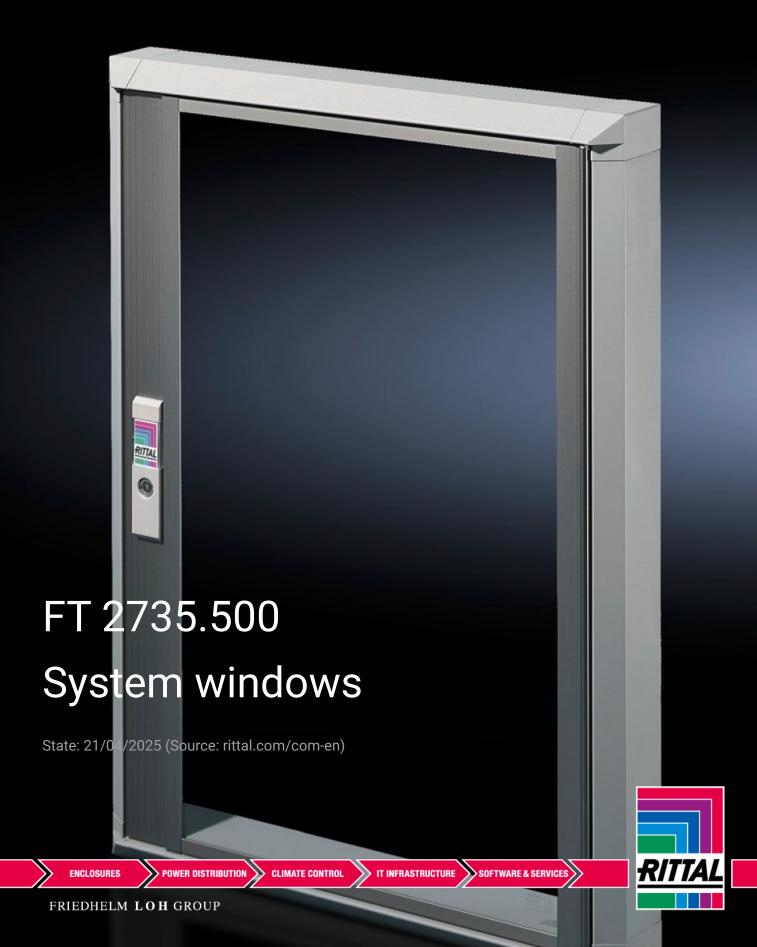

## FT 2735.500 - System windows for VX, TS, VX SE

To conceal display and operating instruments or cut-outs, and to protect against dirt and liquids as well as unauthorised access.

#### **Features**

| Model No.           | FT 2735.500                                                                                                                                                                                                                                                                                                                     |
|---------------------|---------------------------------------------------------------------------------------------------------------------------------------------------------------------------------------------------------------------------------------------------------------------------------------------------------------------------------|
| Design              | 30 section                                                                                                                                                                                                                                                                                                                      |
| Product description | To conceal display and operating instruments or cut-outs, and to protect against dirt and liquids as well as unauthorised access.                                                                                                                                                                                               |
| Material            | Extruded aluminium section with die-cast zinc corner pieces and single-pane safety glass.                                                                                                                                                                                                                                       |
| Surface finish      | Base frame: Powder-coated on the outside in RAL 7035<br>Hinge and lock section: Natural-anodised                                                                                                                                                                                                                                |
| Value base frame    | Made from single-pane safety glass: High level of resistance to solvents and scratches, anti-static, reduced risk of injury if broken. Standard double-bit lock insert may be exchanged for lock inserts 27 mm, type A, and/or for lock system Ergoform-S (except H = 270 mm).  Hinge with 180° opening angle, easily inserted. |