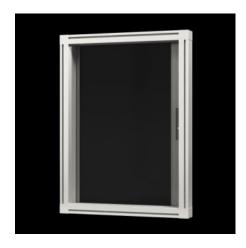

## FT 2735.500 - System windows for VX, TS, VX SE

To conceal display and operating instruments or cut-outs, and to protect against dirt and liquids as well as unauthorised access.

#### **Features**

| Model No.           | FT 2735.500                                                                                                                                                                                                                                                                                                                     |
|---------------------|---------------------------------------------------------------------------------------------------------------------------------------------------------------------------------------------------------------------------------------------------------------------------------------------------------------------------------|
| Design              | 30 section                                                                                                                                                                                                                                                                                                                      |
| Product description | To conceal display and operating instruments or cut-outs, and to protect against dirt and liquids as well as unauthorised access.                                                                                                                                                                                               |
| Material            | Extruded aluminium section with die-cast zinc corner pieces and single-pane safety glass.                                                                                                                                                                                                                                       |
| Surface finish      | Base frame: Powder-coated on the outside in RAL 7035<br>Hinge and lock section: Natural-anodised                                                                                                                                                                                                                                |
| Value base frame    | Made from single-pane safety glass: High level of resistance to solvents and scratches, anti-static, reduced risk of injury if broken. Standard double-bit lock insert may be exchanged for lock inserts 27 mm, type A, and/or for lock system Ergoform-S (except H = 270 mm).  Hinge with 180° opening angle, easily inserted. |