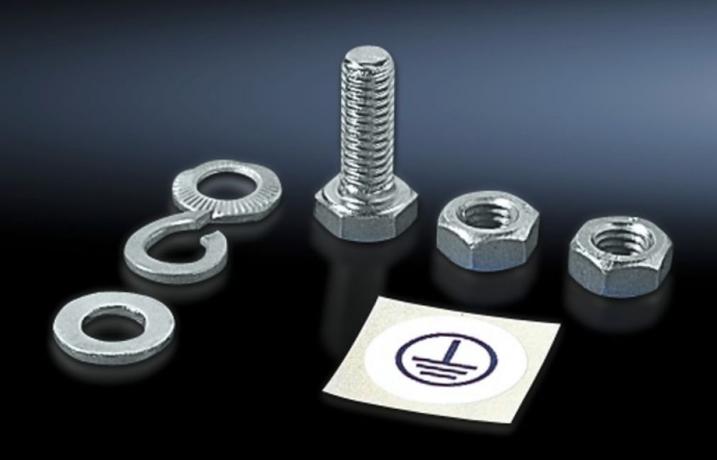

## SZ 2570.000 - Assembly parts for earth straps and earthing braids

For fastening the earth straps and earthing braids.

## Features

| Model No.             | SZ 2570.000                                                   |
|-----------------------|---------------------------------------------------------------|
| Product description   | For fastening the earth straps and earthing braids.           |
| Installation options  | On the horizontal and vertical VX enclosure section           |
|                       | On the horizontal TS enclosure section                        |
|                       | On the horizontal VX SE enclosure section, top in the depth   |
|                       | On punched sections with mounting flanges, 23 x 64 mm         |
|                       | On punched section without mounting flange, 23 x 64 mm        |
|                       | On PS rail systems                                            |
|                       | Gland plates                                                  |
| Note                  | Cage nuts or threaded blocks are required for mounting on the |
|                       | horizontal TS, SE enclosure section                           |
| Dimensions            | Thread: M6                                                    |
| Packs of              | 10 pc(s).                                                     |
| Net weight            | 0.1                                                           |
| Gross weight          | 0.13                                                          |
| Customs tariff number | 73182900                                                      |
| EAN                   | 4028177027992                                                 |
| ETIM 9                | EC002625                                                      |
| ETIM 8                | EC002625                                                      |
| ECLASS 8.0            | 27189234                                                      |
|                       |                                                               |