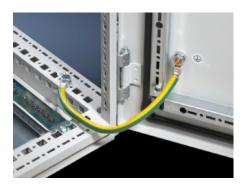

## SZ 2567.000 - Earth straps

For configuring a reliable earthing connection with perfect contact: With ring terminals in M6 and M8 to match the earthing screw, length-optimised and ready to install.

#### **Features**

| Model No.             | SZ 2567.000                                                                                                  |
|-----------------------|--------------------------------------------------------------------------------------------------------------|
| Product description   | For configuring a reliable earthing connection with perfect contact.                                         |
| Benefits              | With ring terminals in M6 and M8 to match the earthing screws<br>Length-optimised and ready to install       |
| Cross-section         | 4 mm²                                                                                                        |
| Connection            | M8 – M8                                                                                                      |
| Installation options  | AX connection options: Door/cover M8, enclosure M8, mounting plate M8                                        |
|                       | VX connection options: Door/cover M8, enclosure M8, mounting plate M8, side panel M8, gland plate M8         |
| Note                  | Please observe the assembly instructions or PE conductor brochure for the relevant enclosure or case system. |
| Dimensions            | Length: 300 mm                                                                                               |
| Packs of              | 5 pc(s).                                                                                                     |
| Weight/pack           | 0.09 kg                                                                                                      |
| Net weight            | 0.08                                                                                                         |
| Gross weight          | 0.092                                                                                                        |
| Customs tariff number | 85444290                                                                                                     |
|                       |                                                                                                              |