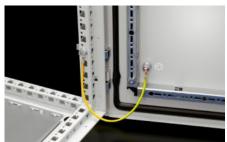

## SZ 2567.000 - Earth straps

For configuring a reliable earthing connection with perfect contact: With ring terminals in M6 and M8 to match the earthing screw, length-optimised and ready to install.

#### **Features**

| Model No.             | SZ 2567.000                                                                                                  |
|-----------------------|--------------------------------------------------------------------------------------------------------------|
| Product description   | For configuring a reliable earthing connection with perfect contact.                                         |
| Benefits              | With ring terminals in M6 and M8 to match the earthing screws<br>Length-optimised and ready to install       |
| Cross-section         | 4 mm²                                                                                                        |
| Connection            | M8 – M8                                                                                                      |
| Installation options  | AX connection options: Door/cover M8, enclosure M8, mounting plate M8                                        |
|                       | VX connection options: Door/cover M8, enclosure M8, mounting plate M8, side panel M8, gland plate M8         |
| Note                  | Please observe the assembly instructions or PE conductor brochure for the relevant enclosure or case system. |
| Dimensions            | Length: 300 mm                                                                                               |
| Packs of              | 5 pc(s).                                                                                                     |
| Weight/pack           | 0.09 kg                                                                                                      |
| Net weight            | 0.08                                                                                                         |
| Gross weight          | 0.092                                                                                                        |
| Customs tariff number | 85444290                                                                                                     |
|                       |                                                                                                              |