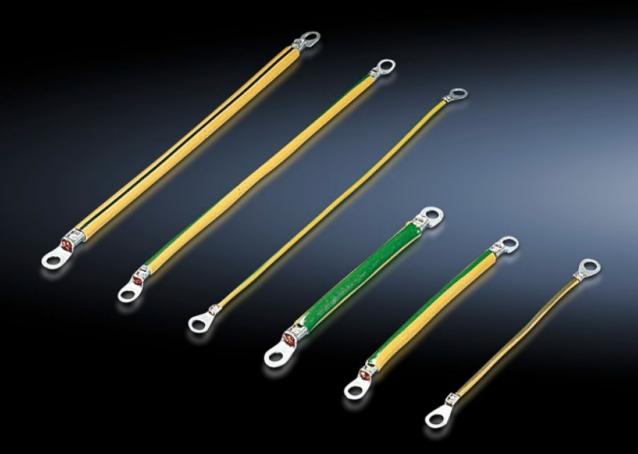

## SZ 2567.000 - Earth straps

For configuring a reliable earthing connection with perfect contact: With ring terminals in M6 and M8 to match the earthing screw, length-optimised and ready to install.

#### **Features**

| Model No.             | SZ 2567.000                                                                                                  |
|-----------------------|--------------------------------------------------------------------------------------------------------------|
| Product description   | For configuring a reliable earthing connection with perfect contact.                                         |
| Benefits              | With ring terminals in M6 and M8 to match the earthing screws<br>Length-optimised and ready to install       |
| Cross-section         | 4 mm²                                                                                                        |
| Connection            | M8 – M8                                                                                                      |
| Installation options  | AX connection options: Door/cover M8, enclosure M8, mounting plate M8                                        |
|                       | VX connection options: Door/cover M8, enclosure M8, mounting plate M8, side panel M8, gland plate M8         |
| Note                  | Please observe the assembly instructions or PE conductor brochure for the relevant enclosure or case system. |
| Dimensions            | Length: 300 mm                                                                                               |
| Packs of              | 5 pc(s).                                                                                                     |
| Weight/pack           | 0.09 kg                                                                                                      |
| Net weight            | 0.08                                                                                                         |
| Gross weight          | 0.092                                                                                                        |
| Customs tariff number | 85444290                                                                                                     |
|                       |                                                                                                              |