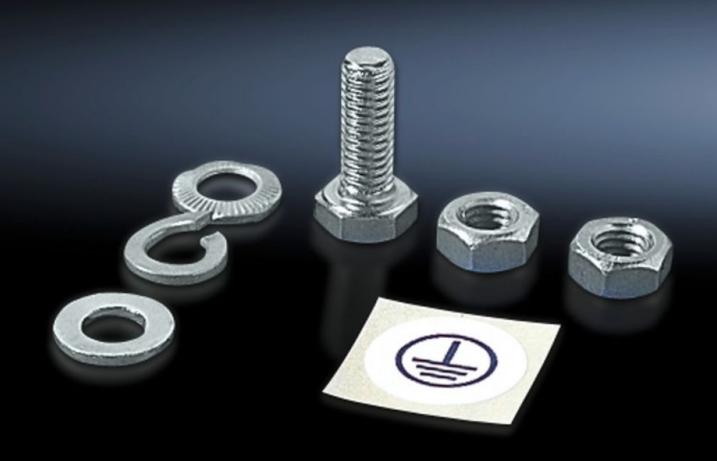

## SZ 2559.000 - Assembly parts for earth straps and earthing braids

For fastening the earth straps and earthing braids.

## Features

| Model No.             | SZ 2559.000                                                   |
|-----------------------|---------------------------------------------------------------|
| Product description   | For fastening the earth straps and earthing braids.           |
| Installation options  | On the horizontal and vertical VX enclosure section           |
|                       | On the horizontal TS enclosure section                        |
|                       | On the horizontal VX SE enclosure section, top in the depth   |
|                       | On punched sections with mounting flanges, 23 x 64 mm         |
|                       | On punched section without mounting flange, 23 x 64 mm        |
|                       | On PS rail systems                                            |
|                       | Gland plates                                                  |
| Note                  | Cage nuts or threaded blocks are required for mounting on the |
|                       | horizontal TS, SE enclosure section                           |
| Dimensions            | Thread: M8                                                    |
| Packs of              | 10 pc(s).                                                     |
| Net weight            | 0.24                                                          |
| Gross weight          | 0.297                                                         |
| Customs tariff number | 73181900                                                      |
| EAN                   | 4028177027770                                                 |
| ETIM 9                | EC002625                                                      |
| ETIM 8                | EC002625                                                      |
| ECLASS 8.0            | 27189234                                                      |
|                       |                                                               |