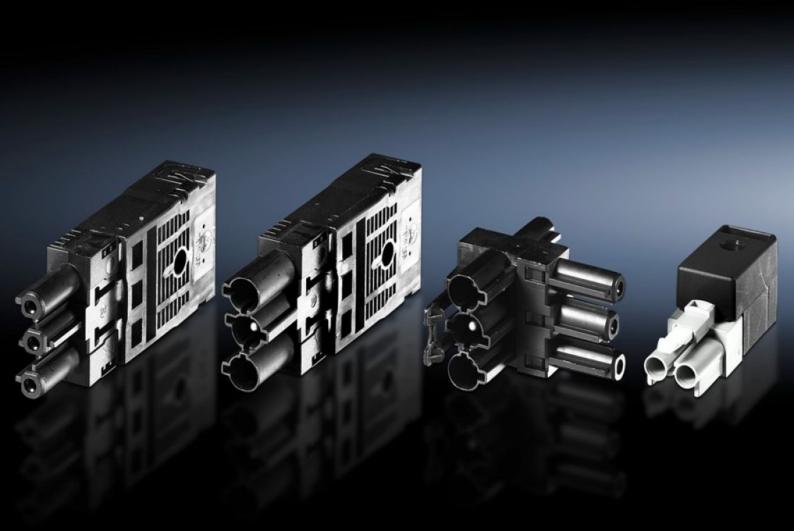

# SZ 2507.300 - Connection accessories for self-assembly for universal light, courtesy light and compact light

Sockets for power supply through-wiring, connectors for connection component through-wiring, T distributor with 2 sockets and 1 connector, connector for door-operated switch cable.

#### **Features**

| Model No.         SZ 2507.300           Design         T distributor with 2 sockets, 1 connector           Packs of         5 pc(s).           Weight/pack         0.13 kg           Net weight         0.12           Gross weight         0.133           Customs tariff number         85369095           EAN         4028177025776           ETIM 8         EC002625           ETIM 7.0         EC002625           ECLASS 8.0         27189234 |                       |                                           |
|----------------------------------------------------------------------------------------------------------------------------------------------------------------------------------------------------------------------------------------------------------------------------------------------------------------------------------------------------------------------------------------------------------------------------------------------------|-----------------------|-------------------------------------------|
| Packs of       5 pc(s).         Weight/pack       0.13 kg         Net weight       0.12         Gross weight       0.133         Customs tariff number       85369095         EAN       4028177025776         ETIM 8       EC002625         ETIM 7.0       EC002625                                                                                                                                                                                | Model No.             | SZ 2507.300                               |
| Weight/pack       0.13 kg         Net weight       0.12         Gross weight       0.133         Customs tariff number       85369095         EAN       4028177025776         ETIM 8       EC002625         ETIM 7.0       EC002625                                                                                                                                                                                                                | Design                | T distributor with 2 sockets, 1 connector |
| Net weight       0.12         Gross weight       0.133         Customs tariff number       85369095         EAN       4028177025776         ETIM 8       EC002625         ETIM 7.0       EC002625                                                                                                                                                                                                                                                  | Packs of              | 5 pc(s).                                  |
| Gross weight       0.133         Customs tariff number       85369095         EAN       4028177025776         ETIM 8       EC002625         ETIM 7.0       EC002625                                                                                                                                                                                                                                                                                | Weight/pack           | 0.13 kg                                   |
| Customs tariff number 85369095  EAN 4028177025776  ETIM 8 EC002625  ETIM 7.0 EC002625                                                                                                                                                                                                                                                                                                                                                              | Net weight            | 0.12                                      |
| EAN 4028177025776  ETIM 8 EC002625  ETIM 7.0 EC002625                                                                                                                                                                                                                                                                                                                                                                                              | Gross weight          | 0.133                                     |
| ETIM 8 EC002625 ETIM 7.0 EC002625                                                                                                                                                                                                                                                                                                                                                                                                                  | Customs tariff number | 85369095                                  |
| ETIM 7.0 EC002625                                                                                                                                                                                                                                                                                                                                                                                                                                  | EAN                   | 4028177025776                             |
|                                                                                                                                                                                                                                                                                                                                                                                                                                                    | ETIM 8                | EC002625                                  |
| ECLASS 8.0 27189234                                                                                                                                                                                                                                                                                                                                                                                                                                | ETIM 7.0              | EC002625                                  |
|                                                                                                                                                                                                                                                                                                                                                                                                                                                    | ECLASS 8.0            | 27189234                                  |