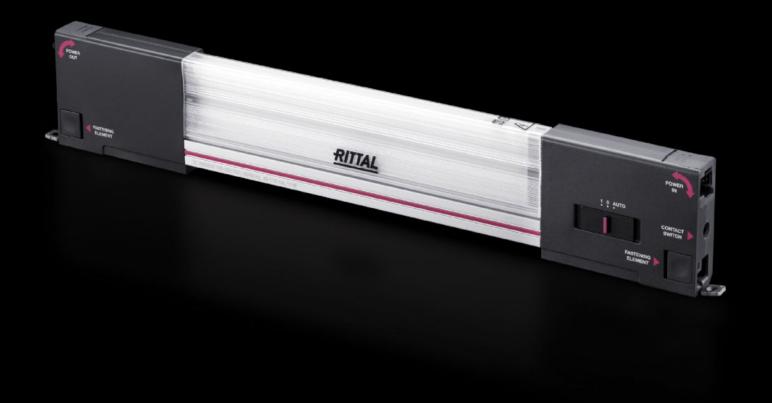

# SZ 2500.220 LED system light

State: 01/09/2024 (Source: rittal.com/com-en)

## SZ 2500.220 - LED system light

LED system light – the first light especially for enclosures! Highly innovative LED technology for even more light into the very last corner.

#### **Features**

| Model No.                 | SZ 2500.220                                                                                                                                |
|---------------------------|--------------------------------------------------------------------------------------------------------------------------------------------|
| Design                    | Without socket                                                                                                                             |
| Benefits                  | Optimum illumination of the entire enclosure Optionally with clip, screw and magnetic attachment A configuration to suit every application |
| Design                    | 90° rotating connector<br>Adjustable light distribution                                                                                    |
| Material                  | Light body: Extruded aluminium<br>Light cover: Polycarbonate<br>Light ends: PC-ABS                                                         |
| Colour                    | Enclosure: RAL 7016                                                                                                                        |
| Supply includes           | Assembly screws                                                                                                                            |
| Power consumption         | 11 W                                                                                                                                       |
| Connection options        | Infeed, 2-pole<br>Through-wiring, 2-pole<br>Door-operated switch                                                                           |
| Protection class          | III (SELV)                                                                                                                                 |
| Light – installation type | Screw-fastening Clip attachment Magnetic attachment (accessory)                                                                            |
| Installation options      | Directly onto the enclosure section with 25 mm pitch pattern                                                                               |
| Luminous flux             | 900 lm                                                                                                                                     |
| Light colour              | 4000 K (neutral white)                                                                                                                     |
| Note                      | Connection accessories should be ordered separately                                                                                        |