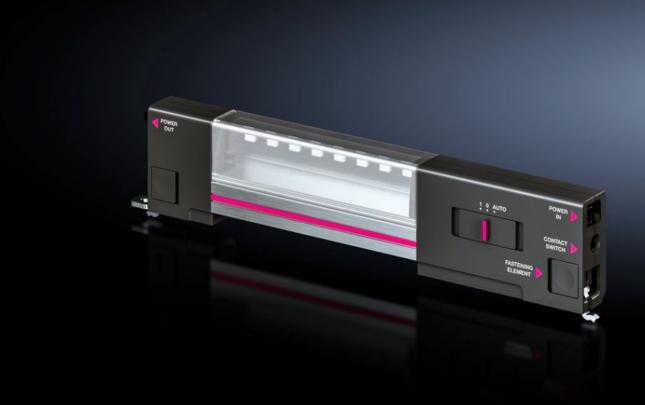

## SZ 2500.104 - LED system light

LED system light – the first light especially for enclosures! Highly innovative LED technology for even more light into the very last corner.

#### **Features**

| Model No.                 | SZ 2500.104                                                         |
|---------------------------|---------------------------------------------------------------------|
| Design                    | Without socket                                                      |
| Benefits                  | Optimum illumination of the entire enclosure                        |
|                           | Optionally with clip, screw and magnetic attachment                 |
|                           | A configuration to suit every application                           |
| Design                    | Without socket                                                      |
| Material                  | Light body: Extruded aluminium                                      |
|                           | Light cover: Polycarbonate                                          |
|                           | Light ends: PC-ABS                                                  |
| Colour                    | Enclosure: RAL 7016                                                 |
| Supply includes           | Assembly screws                                                     |
| Power consumption         | 5 W                                                                 |
| Connection options        | Infeed, 2-pole                                                      |
|                           | Through-wiring, 2-pole                                              |
|                           | Door-operated switch                                                |
| Protection class          | II (all-insulated)                                                  |
| Light – installation type | Screw-fastening                                                     |
|                           | Clip attachment                                                     |
|                           | Magnetic attachment (accessory)                                     |
| Installation options      | The internal mounting rail AX and the mounting bracket are required |
|                           | when installing in compact enclosures                               |
| Luminous flux             | 400 lm                                                              |
| Light colour              | 4000 K (neutral white)                                              |
| Note                      | Connection accessories should be ordered separately                 |
|                           |                                                                     |