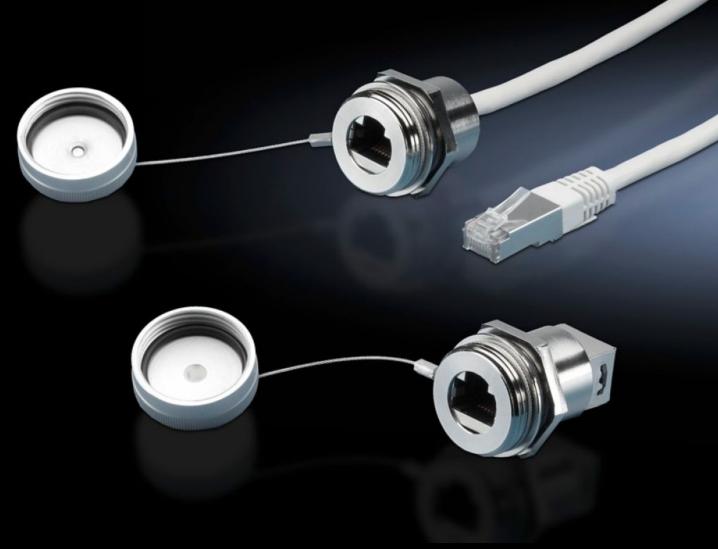

## SZ 2482.700 - Interface extension with wall connection

For extending the internal enclosure interfaces – e.g. from industrial PCs and switches – up to the outside of the enclosure.

#### **Features**

| Model No.                            | SZ 2482.700                                                                                                                                                                                                    |  |
|--------------------------------------|----------------------------------------------------------------------------------------------------------------------------------------------------------------------------------------------------------------|--|
| Design                               | RJ45 wall-mounted jack on internal connector                                                                                                                                                                   |  |
| Product description                  | For extending the internal enclosure interfaces – e.g. from industri<br>PCs and switches – up to the outside of the enclosure. The wall<br>connection only needs the same space as a switch.                   |  |
| Benefits                             | Rapid access for maintenance work The protection category of the enclosure is preserved The lock nut cuts automatically into the spray-finish, thereby creating a conductive connection Captive protective cap |  |
| Material                             | Enclosure: Brass<br>Cover: Aluminium<br>Seal: Polyamide                                                                                                                                                        |  |
| Surface finish                       | Enclosure: Nickel-plated<br>Cover: Natural anodised                                                                                                                                                            |  |
| Length                               | 0.5 m                                                                                                                                                                                                          |  |
| Dimensions                           | Length: 0.5 m                                                                                                                                                                                                  |  |
| For wall thickness (max.)            | 1 - 6 mm                                                                                                                                                                                                       |  |
| IP protection category to IEC 60 529 | IP67 with sealed protective cap                                                                                                                                                                                |  |
| Packs of                             | 1 pc(s).                                                                                                                                                                                                       |  |
| Net weight                           | 0.07                                                                                                                                                                                                           |  |
| Gross weight                         | 0.077                                                                                                                                                                                                          |  |
| Customs tariff number                | 85444290                                                                                                                                                                                                       |  |
| EAN                                  | 4028177550216                                                                                                                                                                                                  |  |