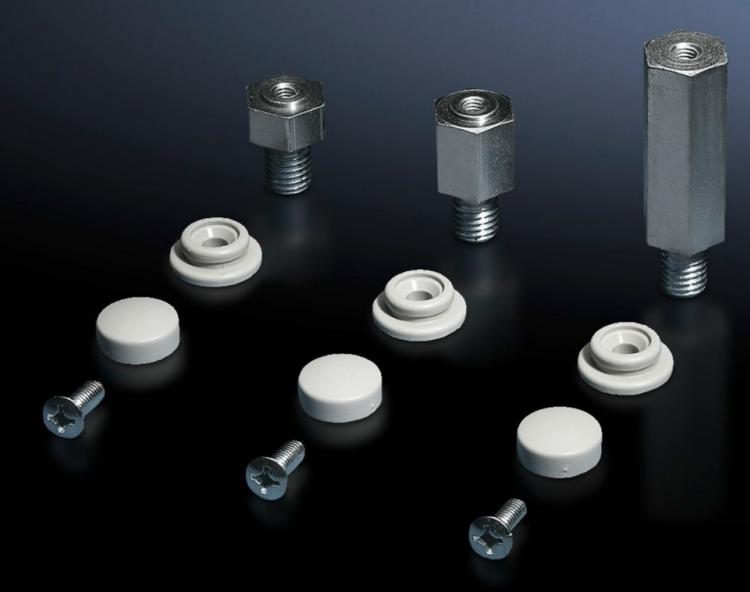

### SZ 2423.000 - Spacer for roof plate

To raise the roof for ventilation purposes, in three different heights. Not suitable for crane transportation.

#### **Features**

| SZ 2423.000                                                                                   |
|-----------------------------------------------------------------------------------------------|
| To raise the roof for ventilation purposes, in three different heights.                       |
| Hexagon steel section                                                                         |
| Zinc-plated                                                                                   |
| Assembly parts                                                                                |
| Not suitable for crane transportation                                                         |
| Height: 20 mm                                                                                 |
| Thread: M12                                                                                   |
| Enclosure type: VX<br>TS                                                                      |
| 4 pc(s).                                                                                      |
| 0.256 kg                                                                                      |
| 0.216                                                                                         |
| 0.255                                                                                         |
| 1 kg CO2 eq (Cat B)                                                                           |
| Category B: PCF value (cradle-to-gate) approximated based on product weight and self-declared |
|                                                                                               |