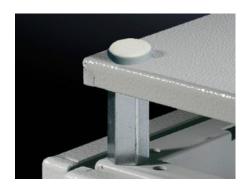

### SZ 2423.000 - Spacer for roof plate

To raise the roof for ventilation purposes, in three different heights. Not suitable for crane transportation.

#### **Features**

| SZ 2423.000                                                                                   |
|-----------------------------------------------------------------------------------------------|
| To raise the roof for ventilation purposes, in three different heights.                       |
| Hexagon steel section                                                                         |
| Zinc-plated                                                                                   |
| Assembly parts                                                                                |
| Not suitable for crane transportation                                                         |
| Height: 20 mm                                                                                 |
| Thread: M12                                                                                   |
| Enclosure type: VX<br>TS                                                                      |
| 4 pc(s).                                                                                      |
| 0.256 kg                                                                                      |
| 0.216                                                                                         |
| 0.255                                                                                         |
| 1 kg CO2 eq (Cat B)                                                                           |
| Category B: PCF value (cradle-to-gate) approximated based on product weight and self-declared |
|                                                                                               |