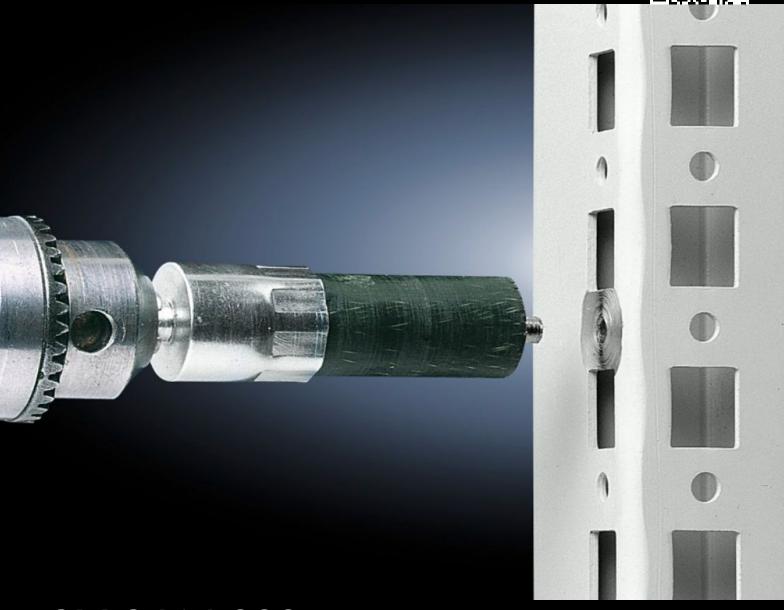

## SM 2414.000 - Contact cutter

Enables EMC-compatible preparation of the contact point e.g. for earthing straps.

## **Features**

| Model No.             | SM 2414.000                                                                                                                                                                                                        |
|-----------------------|--------------------------------------------------------------------------------------------------------------------------------------------------------------------------------------------------------------------|
| Design                | For frame section                                                                                                                                                                                                  |
| Product description   | The contact cutter enables EMC-compatible preparation of the contact point e.g. for earthing straps. Plastic-bound abrasive with guide pin for round system punchings. With location point for drill, grinder etc. |
| Packs of              | 1 pc(s).                                                                                                                                                                                                           |
| Weight/pack           | 0.055 kg                                                                                                                                                                                                           |
| Net weight            | 0.055                                                                                                                                                                                                              |
| Gross weight          | 0.06                                                                                                                                                                                                               |
| Customs tariff number | 39269097                                                                                                                                                                                                           |
| EAN                   | 4028177022638                                                                                                                                                                                                      |
| ETIM 8                | EC002625                                                                                                                                                                                                           |
| ETIM 7.0              | EC002625                                                                                                                                                                                                           |
| ECLASS 8.0            | 27189234                                                                                                                                                                                                           |