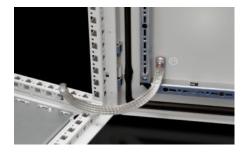

### SZ 2412.316 - Earthing braid

Tin-plated copper, in various lengths and cross sections with press-fitted contact rings, earthing straps counteract the current displacement effect at high frequencies, flexible connection opportunities.

#### **Features**

| Model No.             | SZ 2412.316                                                                                                                                                                                                                                                    |
|-----------------------|----------------------------------------------------------------------------------------------------------------------------------------------------------------------------------------------------------------------------------------------------------------|
| Product description   | Tin-plated copper, in various lengths and cross-sections with press-<br>fitted contact rings. Earthing braids counteract the current<br>displacement effect at high frequencies, whilst at the same time<br>offering highly flexible connection opportunities. |
| Cross-section         | 16 mm²                                                                                                                                                                                                                                                         |
| Connection            | M8 – M8                                                                                                                                                                                                                                                        |
| Note                  | Please observe the assembly instructions or PE conductor brochure for the relevant enclosure or case system.                                                                                                                                                   |
| Dimensions            | Length: 300 mm                                                                                                                                                                                                                                                 |
| Packs of              | 10 pc(s).                                                                                                                                                                                                                                                      |
| Net weight            | 0.42                                                                                                                                                                                                                                                           |
| Gross weight          | 0.52                                                                                                                                                                                                                                                           |
| Customs tariff number | 74198010                                                                                                                                                                                                                                                       |
| EAN                   | 4028177022591                                                                                                                                                                                                                                                  |
| ETIM 9                | EC000839                                                                                                                                                                                                                                                       |
| ETIM 8                | EC000839                                                                                                                                                                                                                                                       |
| ECLASS 8.0            | 27062302                                                                                                                                                                                                                                                       |