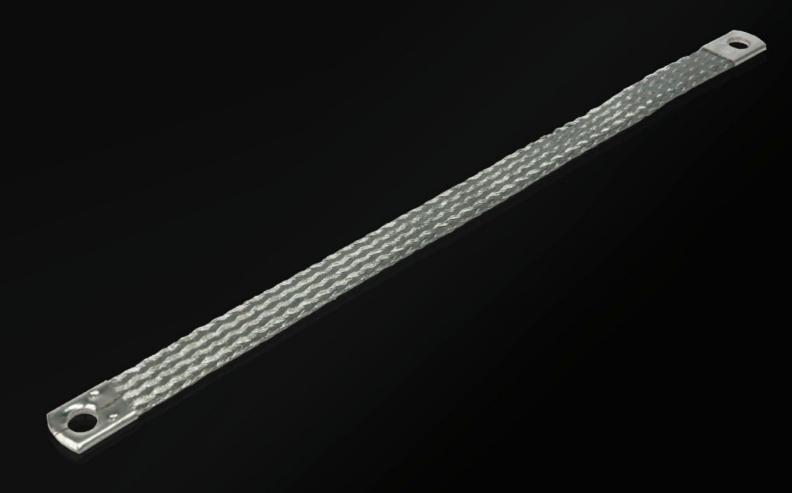

### SZ 2412.316 - Earthing braid

Tin-plated copper, in various lengths and cross sections with press-fitted contact rings, earthing straps counteract the current displacement effect at high frequencies, flexible connection opportunities.

#### **Features**

| Model No.             | SZ 2412.316                                                                                                                                                                                                                                                    |
|-----------------------|----------------------------------------------------------------------------------------------------------------------------------------------------------------------------------------------------------------------------------------------------------------|
| Product description   | Tin-plated copper, in various lengths and cross-sections with press-<br>fitted contact rings. Earthing braids counteract the current<br>displacement effect at high frequencies, whilst at the same time<br>offering highly flexible connection opportunities. |
| Cross-section         | 16 mm²                                                                                                                                                                                                                                                         |
| Connection            | M8 – M8                                                                                                                                                                                                                                                        |
| Note                  | Please observe the assembly instructions or PE conductor brochure for the relevant enclosure or case system.                                                                                                                                                   |
| Dimensions            | Length: 300 mm                                                                                                                                                                                                                                                 |
| Packs of              | 10 pc(s).                                                                                                                                                                                                                                                      |
| Net weight            | 0.42                                                                                                                                                                                                                                                           |
| Gross weight          | 0.52                                                                                                                                                                                                                                                           |
| Customs tariff number | 74198010                                                                                                                                                                                                                                                       |
| EAN                   | 4028177022591                                                                                                                                                                                                                                                  |
| ETIM 9                | EC000839                                                                                                                                                                                                                                                       |
| ETIM 8                | EC000839                                                                                                                                                                                                                                                       |
| ECLASS 8.0            | 27062302                                                                                                                                                                                                                                                       |