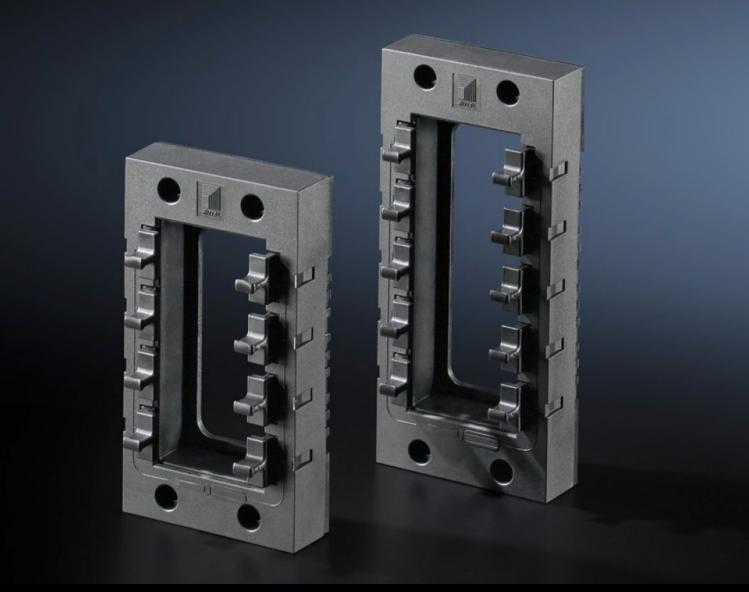

### SZ 2400.910 - Sealing frame for sealing modules

For pre-assembled cables with connectors. Mounting over 24-pole or 16-pole connector cut-outs in module plates for divider panel and metal gland plates.

#### **Features**

| SZ 2400.910                                                                                                                                              |
|----------------------------------------------------------------------------------------------------------------------------------------------------------|
| For pre-assembled cables with connectors. Mounting over 24-pole or 16-pole connector cut-outs in module plates for divider panel and metal gland plates. |
| Individual cables can be added or replaced without dismantling the sealing frame                                                                         |
| Frame: Polyamide<br>Flat seal: CR                                                                                                                        |
| Assembly parts                                                                                                                                           |
| 16-pole                                                                                                                                                  |
| 8 pc(s).                                                                                                                                                 |
| Width: 120 mm<br>Depth: 67 mm                                                                                                                            |
| IP 64                                                                                                                                                    |
| 1 pc(s).                                                                                                                                                 |
| 0.12 kg                                                                                                                                                  |
| 0.105                                                                                                                                                    |
| 0.11                                                                                                                                                     |
|                                                                                                                                                          |