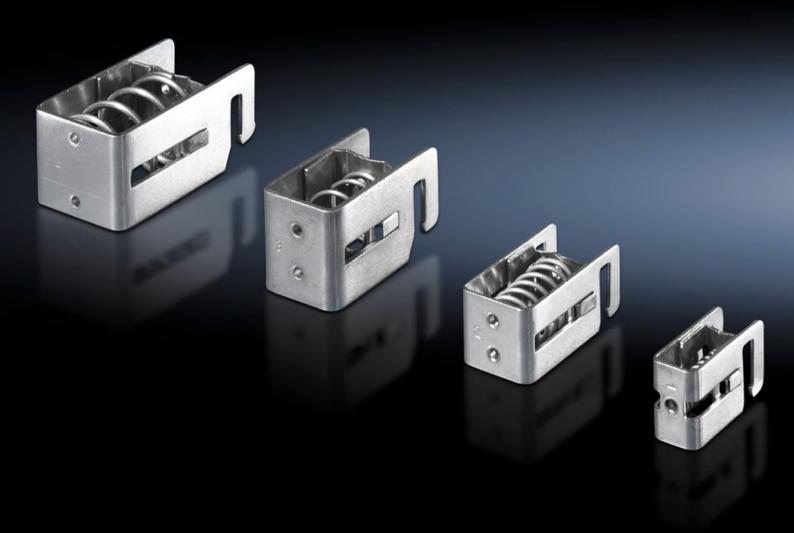

## SZ 2388.150 - EMC shielding bracket

Toolless quick assembly: Press the EMC shielding bracket against the cable shield and clip into the rail, diameter changes are compensated in full by the spring.

## **Features**

| Model No.                     | SZ 2388.150                                                                                                                                                                                                    |
|-------------------------------|----------------------------------------------------------------------------------------------------------------------------------------------------------------------------------------------------------------|
| Product description           | Quick assembly without the use of tools: Press the EMC shielding bracket against the cable shield and clip into the rail. Diameter changes are compensated in full by the spring of the EMC shielding bracket. |
| Material                      | Sheet steel                                                                                                                                                                                                    |
| Surface finish                | Zinc-plated                                                                                                                                                                                                    |
| Shield diameter (min.)        | 4 - 15 mm                                                                                                                                                                                                      |
| Packs of                      | 10 pc(s).                                                                                                                                                                                                      |
| Net weight                    | 0.18                                                                                                                                                                                                           |
| Gross weight                  | 0.188                                                                                                                                                                                                          |
| PCF per pack (cradle-to-gate) | 0.7 kg CO2 eq (Cat B)                                                                                                                                                                                          |
| Note on PCF category          | Category B: PCF value (cradle-to-gate) based on the product weight, approximately calculated and self-declared                                                                                                 |
| Customs tariff number         | 73269098                                                                                                                                                                                                       |
| EAN                           | 4028177318243                                                                                                                                                                                                  |
| ETIM 9                        | EC002020                                                                                                                                                                                                       |
| ETIM 8                        | EC002020                                                                                                                                                                                                       |
| ECLASS 8.0                    | 27141150                                                                                                                                                                                                       |