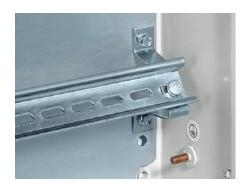

# SZ 2366.000 - Rail mounting bracket

For individual rail mounting.

#### **Features**

| Model No.               | SZ 2366.000                                                                                   |
|-------------------------|-----------------------------------------------------------------------------------------------|
| Design                  | inclined                                                                                      |
| Product description     | For individual rail mounting.                                                                 |
| Material                | Sheet steel                                                                                   |
| Surface finish          | Zinc-plated                                                                                   |
| To fit enclosure type   | KX                                                                                            |
| Packs of                | 20 pc(s).                                                                                     |
| Weight/pack             | 0.76 kg                                                                                       |
| Net weight              | 0.6                                                                                           |
| Gross weight            | 0.784                                                                                         |
| PCF/PU (cradle-to-gate) | 2.9 kg CO2 eq (Cat B)                                                                         |
| Note on the PCF class   | Category B: PCF value (cradle-to-gate) approximated based on product weight and self-declared |
| Customs tariff number   | 73269098                                                                                      |
| EAN                     | 4028177022171                                                                                 |
| E-Number Sweden         | E1300400                                                                                      |
| ETIM 8                  | EC002620                                                                                      |
| ETIM 7.0                | EC002620                                                                                      |
|                         |                                                                                               |