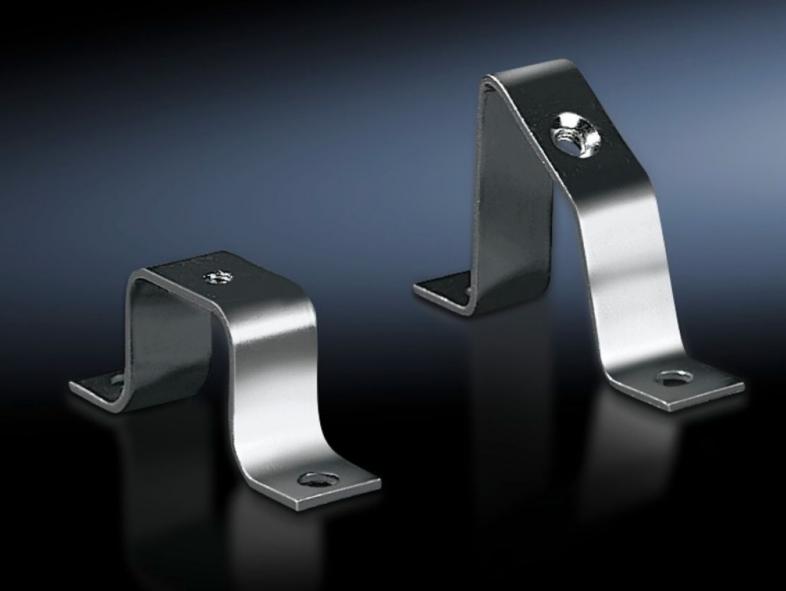

# SZ 2366.000 - Rail mounting bracket

For individual rail mounting.

#### **Features**

| Model No.               | SZ 2366.000                                                                                   |
|-------------------------|-----------------------------------------------------------------------------------------------|
| Design                  | inclined                                                                                      |
| Product description     | For individual rail mounting.                                                                 |
| Material                | Sheet steel                                                                                   |
| Surface finish          | Zinc-plated                                                                                   |
| To fit enclosure type   | KX                                                                                            |
| Packs of                | 20 pc(s).                                                                                     |
| Weight/pack             | 0.76 kg                                                                                       |
| Net weight              | 0.6                                                                                           |
| Gross weight            | 0.784                                                                                         |
| PCF/PU (cradle-to-gate) | 2.9 kg CO2 eq (Cat B)                                                                         |
| Note on the PCF class   | Category B: PCF value (cradle-to-gate) approximated based on product weight and self-declared |
| Customs tariff number   | 73269098                                                                                      |
| EAN                     | 4028177022171                                                                                 |
| E-Number Sweden         | E1300400                                                                                      |
| ETIM 8                  | EC002620                                                                                      |
| ETIM 7.0                | EC002620                                                                                      |
|                         |                                                                                               |