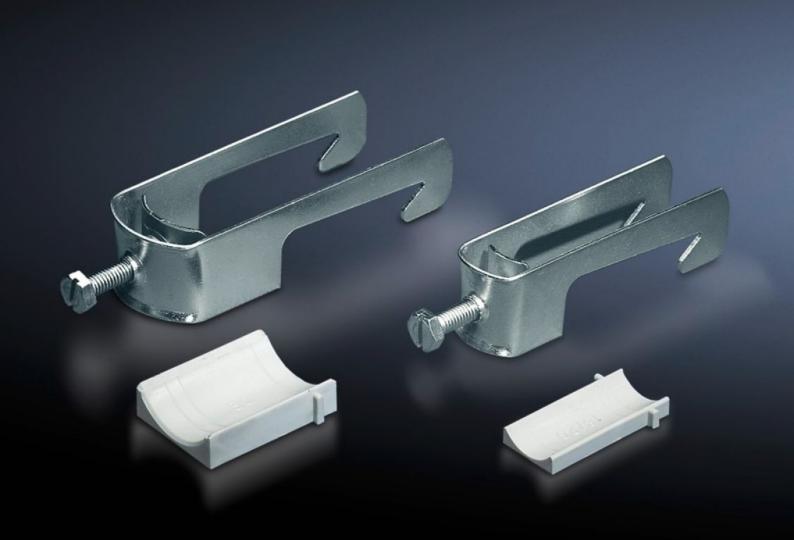

## SZ 2360.000 - Cable clamps for cable clamp rails

For fastening the cables to the cable clamp rails.

#### **Features**

| Model No.               | SZ 2360.000                                                                                   |
|-------------------------|-----------------------------------------------------------------------------------------------|
| Product description     | For fastening the cables to the cable clamp rails.                                            |
| Material                | Sheet steel                                                                                   |
| Surface finish          | Zinc-plated                                                                                   |
| Supply includes         | Plastic insert                                                                                |
| Min. cable diameter     | 46 mm                                                                                         |
| Max. cable diameter     | 50 mm                                                                                         |
| Packs of                | 25 pc(s).                                                                                     |
| Weight/pack             | 3.125 kg                                                                                      |
| Net weight              | 3                                                                                             |
| Gross weight            | 3.117                                                                                         |
| PCF/PU (cradle-to-gate) | 11.9 kg CO2 eq (Cat B)                                                                        |
| Note on the PCF class   | Category B: PCF value (cradle-to-gate) approximated based on product weight and self-declared |
| Customs tariff number   | 73269098                                                                                      |
| EAN                     | 4028177022058                                                                                 |
| ETIM 8                  | EC000454                                                                                      |
| ETIM 7.0                | EC000454                                                                                      |
|                         |                                                                                               |