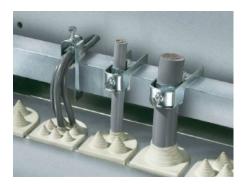

## SZ 2360.000 - Cable clamps for cable clamp rails

For fastening the cables to the cable clamp rails.

#### **Features**

| Model No.               | SZ 2360.000                                                                                   |
|-------------------------|-----------------------------------------------------------------------------------------------|
| Product description     | For fastening the cables to the cable clamp rails.                                            |
| Material                | Sheet steel                                                                                   |
| Surface finish          | Zinc-plated                                                                                   |
| Supply includes         | Plastic insert                                                                                |
| Min. cable diameter     | 46 mm                                                                                         |
| Max. cable diameter     | 50 mm                                                                                         |
| Packs of                | 25 pc(s).                                                                                     |
| Weight/pack             | 3.125 kg                                                                                      |
| Net weight              | 3                                                                                             |
| Gross weight            | 3.117                                                                                         |
| PCF/PU (cradle-to-gate) | 11.9 kg CO2 eq (Cat B)                                                                        |
| Note on the PCF class   | Category B: PCF value (cradle-to-gate) approximated based on product weight and self-declared |
| Customs tariff number   | 73269098                                                                                      |
| EAN                     | 4028177022058                                                                                 |
| ETIM 8                  | EC000454                                                                                      |
| ETIM 7.0                | EC000454                                                                                      |
|                         |                                                                                               |