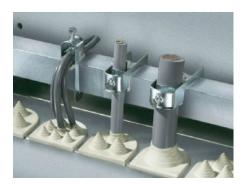

## SZ 2358.000 - Cable clamps for cable clamp rails

For fastening the cables to the cable clamp rails.

## **Features**

| Model No.                     | SZ 2358.000                                                                                                    |
|-------------------------------|----------------------------------------------------------------------------------------------------------------|
| Product description           | For fastening the cables to the cable clamp rails.                                                             |
| Material                      | Sheet steel                                                                                                    |
| Surface finish                | Zinc-plated                                                                                                    |
| Supply includes               | Plastic insert                                                                                                 |
| Min. cable diameter           | 38 mm                                                                                                          |
| Max. cable diameter           | 42 mm                                                                                                          |
| Packs of                      | 25 pc(s).                                                                                                      |
| Net weight                    | 2.55                                                                                                           |
| Gross weight                  | 2.63                                                                                                           |
| PCF per pack (cradle-to-gate) | 10.1 kg CO2 eq (Cat B)                                                                                         |
| Note on PCF category          | Category B: PCF value (cradle-to-gate) based on the product weight, approximately calculated and self-declared |
| Customs tariff number         | 73182900                                                                                                       |
| EAN                           | 4028177022010                                                                                                  |
| ETIM 9                        | EC000454                                                                                                       |
| ETIM 8                        | EC000454                                                                                                       |
| ECLASS 8.0                    | 23140202                                                                                                       |
|                               |                                                                                                                |