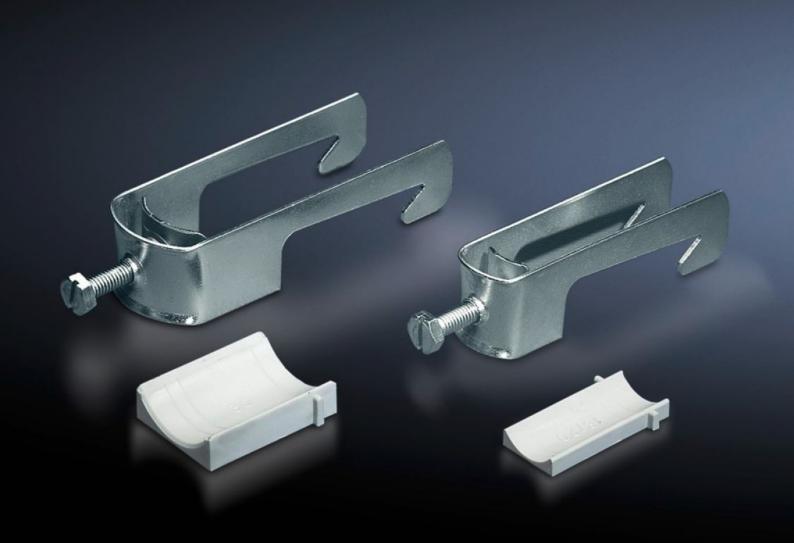

## SZ 2358.000 - Cable clamps for cable clamp rails

For fastening the cables to the cable clamp rails.

## **Features**

| Model No.                     | SZ 2358.000                                                                                                    |
|-------------------------------|----------------------------------------------------------------------------------------------------------------|
| Product description           | For fastening the cables to the cable clamp rails.                                                             |
| Material                      | Sheet steel                                                                                                    |
| Surface finish                | Zinc-plated                                                                                                    |
| Supply includes               | Plastic insert                                                                                                 |
| Min. cable diameter           | 38 mm                                                                                                          |
| Max. cable diameter           | 42 mm                                                                                                          |
| Packs of                      | 25 pc(s).                                                                                                      |
| Net weight                    | 2.55                                                                                                           |
| Gross weight                  | 2.63                                                                                                           |
| PCF per pack (cradle-to-gate) | 10.1 kg CO2 eq (Cat B)                                                                                         |
| Note on PCF category          | Category B: PCF value (cradle-to-gate) based on the product weight, approximately calculated and self-declared |
| Customs tariff number         | 73182900                                                                                                       |
| EAN                           | 4028177022010                                                                                                  |
| ETIM 9                        | EC000454                                                                                                       |
| ETIM 8                        | EC000454                                                                                                       |
| ECLASS 8.0                    | 23140202                                                                                                       |
|                               |                                                                                                                |