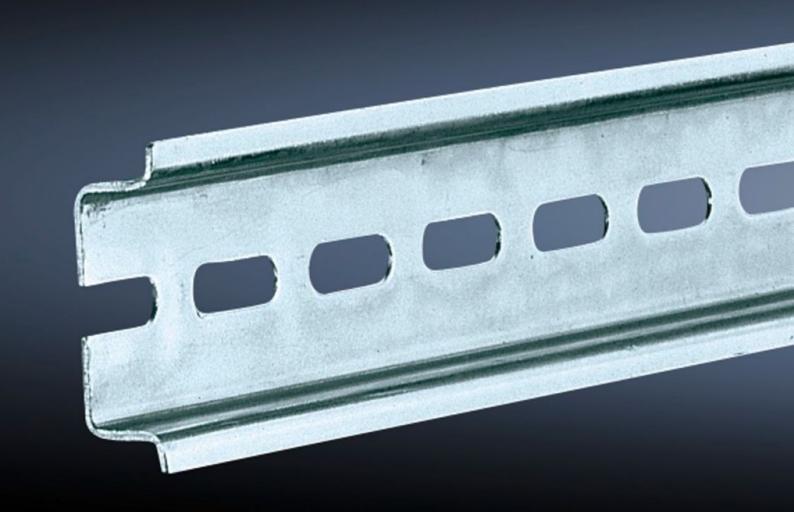

## SZ 2316.000 - Support rail TH 35/7.5 to EN 60 715

Length sized to the enclosure width.

## **Features**

| Model No.               | SZ 2316.000                                                                                   |
|-------------------------|-----------------------------------------------------------------------------------------------|
| Design                  | TH 35/7.5                                                                                     |
| Product description     | Length sized to the enclosure width.                                                          |
| Material                | Sheet steel                                                                                   |
| Surface finish          | Zinc-plated                                                                                   |
| Length support rail     | 287 mm                                                                                        |
| To fit                  | Enclosure type: AX KX AE KL KL-HD Width: = 300 mm                                             |
| Packs of                | 10 pc(s).                                                                                     |
| Weight/pack             | 0.92 kg                                                                                       |
| Net weight              | 0.9                                                                                           |
| Gross weight            | 0.922                                                                                         |
| PCF/PU (cradle-to-gate) | 3.5 kg CO2 eq (Cat B)                                                                         |
| Note on the PCF class   | Category B: PCF value (cradle-to-gate) approximated based on product weight and self-declared |
| Customs tariff number   | 73269098                                                                                      |
| EAN                     | 4028177021044                                                                                 |
| ETIM 8                  | EC001285                                                                                      |
| ETIM 7.0                | EC001285                                                                                      |
| ECLASS 8.0              | 27189234                                                                                      |
|                         |                                                                                               |