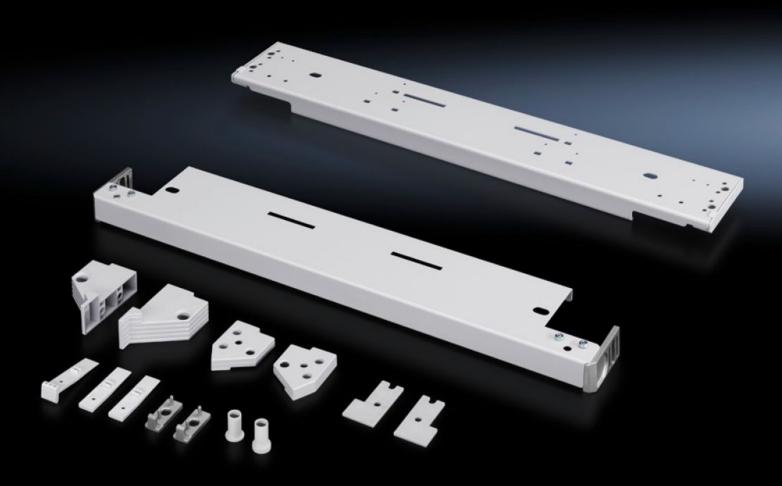

## SR 1997.835 - Installation kit for swing frame, large, with trim panel

## Features

| Model No.                            | SR 1997.835                                                                                         |
|--------------------------------------|-----------------------------------------------------------------------------------------------------|
| Material                             | Sheet steel                                                                                         |
| Colour                               | RAL 7035                                                                                            |
| Supply includes                      | Assembly parts for mounting on the enclosure                                                        |
| Opening angle                        | 180°                                                                                                |
| Installation options                 | On swing frame with 482.6 mm (19") level, side<br>On swing frame with 482.6 mm (19") level, central |
| Load capacity (static)               | 1,200 N                                                                                             |
| Note to permissible static load max. | Installation only possible with the mounting plate slide rail dismantled.                           |
| To fit                               | Enclosure type: TS<br>SE<br>Width: = 800 mm                                                         |
| To fit enclosure type                | TS<br>SE                                                                                            |
| Packs of                             | 1 pc(s).                                                                                            |
| Weight/pack                          | 6.25 kg                                                                                             |
| Net weight                           | 5.855                                                                                               |
| Gross weight                         | 6.32                                                                                                |
| Customs tariff number                | 83024900                                                                                            |
| EAN                                  | 4028177343542                                                                                       |
| ETIM 8                               | EC002625                                                                                            |
| ETIM 7.0                             | EC002625                                                                                            |
| ECLASS 8.0                           | 27189234                                                                                            |
|                                      |                                                                                                     |