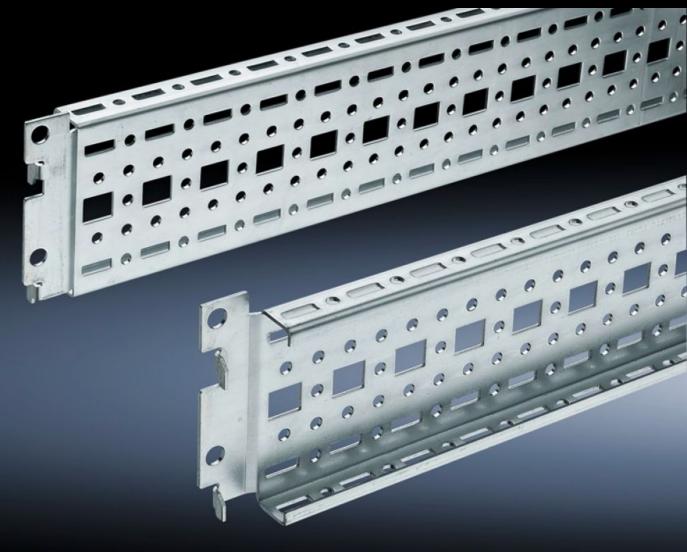

## TS 8612.000 - TS System Chassis 17 x 73 mm

For universal skeleton structures or partial assembly. Simply locate into the punchings and secure.

#### **Features**

| Model No.            | TS 8612.000                                                                                                                                                                                                                                                                                                           |
|----------------------|-----------------------------------------------------------------------------------------------------------------------------------------------------------------------------------------------------------------------------------------------------------------------------------------------------------------------|
| Version              | For the inner mounting level                                                                                                                                                                                                                                                                                          |
| Product description  | For universal skeleton structures or partial assembly. Simply locate onto the punchings and secure.                                                                                                                                                                                                                   |
| Material             | Carbon steel                                                                                                                                                                                                                                                                                                          |
| Surface finish       | Zinc-plated                                                                                                                                                                                                                                                                                                           |
| Supply includes      | Assembly screws                                                                                                                                                                                                                                                                                                       |
| Length               | 990 mm                                                                                                                                                                                                                                                                                                                |
| Installation options | On the vertical TS, VX SE enclosure profile: on the inner mounting level, all-round, height-offset On the horizontal VX SE enclosure section top, in depth In TP via rails for interior installation: in width, for inner mounting level As installation kit for device bases in TS, VX SE, simply hook in and secure |
| Mounting tip         | The rail for interior installation is required when installing in TP                                                                                                                                                                                                                                                  |