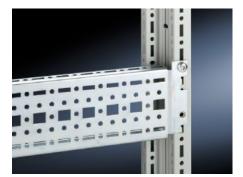

#### **Features**

| Model No.            | TS 8612.000                                                                                                                                                                                                                                                                                                           |
|----------------------|-----------------------------------------------------------------------------------------------------------------------------------------------------------------------------------------------------------------------------------------------------------------------------------------------------------------------|
| Version              | For the inner mounting level                                                                                                                                                                                                                                                                                          |
| Product description  | For universal skeleton structures or partial assembly. Simply locate onto the punchings and secure.                                                                                                                                                                                                                   |
| Material             | Carbon steel                                                                                                                                                                                                                                                                                                          |
| Surface finish       | Zinc-plated                                                                                                                                                                                                                                                                                                           |
| Supply includes      | Assembly screws                                                                                                                                                                                                                                                                                                       |
| Length               | 990 mm                                                                                                                                                                                                                                                                                                                |
| Installation options | On the vertical TS, VX SE enclosure profile: on the inner mounting level, all-round, height-offset On the horizontal VX SE enclosure section top, in depth In TP via rails for interior installation: in width, for inner mounting level As installation kit for device bases in TS, VX SE, simply hook in and secure |
| Mounting tip         | The rail for interior installation is required when installing in TP                                                                                                                                                                                                                                                  |