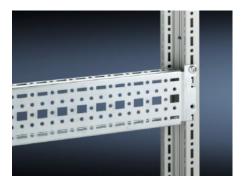

#### **Features**

| Model No.            | TS 8612.000                                                                                                                                                                                                                                                                                                           |
|----------------------|-----------------------------------------------------------------------------------------------------------------------------------------------------------------------------------------------------------------------------------------------------------------------------------------------------------------------|
| Version              | For the inner mounting level                                                                                                                                                                                                                                                                                          |
| Product description  | For universal skeleton structures or partial assembly. Simply locate onto the punchings and secure.                                                                                                                                                                                                                   |
| Material             | Carbon steel                                                                                                                                                                                                                                                                                                          |
| Surface finish       | Zinc-plated                                                                                                                                                                                                                                                                                                           |
| Supply includes      | Assembly screws                                                                                                                                                                                                                                                                                                       |
| Length               | 990 mm                                                                                                                                                                                                                                                                                                                |
| Installation options | On the vertical TS, VX SE enclosure profile: on the inner mounting level, all-round, height-offset On the horizontal VX SE enclosure section top, in depth In TP via rails for interior installation: in width, for inner mounting level As installation kit for device bases in TS, VX SE, simply hook in and secure |
| Mounting tip         | The rail for interior installation is required when installing in TP                                                                                                                                                                                                                                                  |