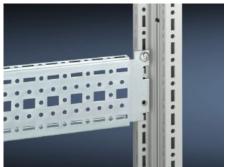

#### **Features**

| Model No.            | TS 8612.000                                                                                                                                                                                                                                                                                                           |
|----------------------|-----------------------------------------------------------------------------------------------------------------------------------------------------------------------------------------------------------------------------------------------------------------------------------------------------------------------|
| Version              | For the inner mounting level                                                                                                                                                                                                                                                                                          |
| Product description  | For universal skeleton structures or partial assembly. Simply locate onto the punchings and secure.                                                                                                                                                                                                                   |
| Material             | Carbon steel                                                                                                                                                                                                                                                                                                          |
| Surface finish       | Zinc-plated                                                                                                                                                                                                                                                                                                           |
| Supply includes      | Assembly screws                                                                                                                                                                                                                                                                                                       |
| Length               | 990 mm                                                                                                                                                                                                                                                                                                                |
| Installation options | On the vertical TS, VX SE enclosure profile: on the inner mounting level, all-round, height-offset On the horizontal VX SE enclosure section top, in depth In TP via rails for interior installation: in width, for inner mounting level As installation kit for device bases in TS, VX SE, simply hook in and secure |
| Mounting tip         | The rail for interior installation is required when installing in TP                                                                                                                                                                                                                                                  |