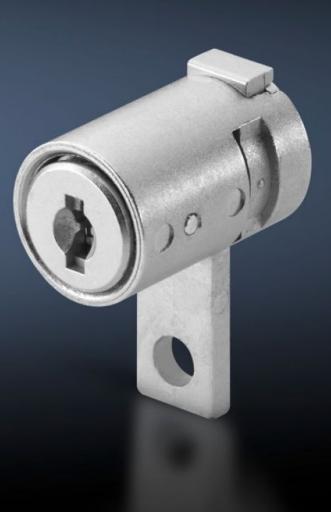

## TS 8611.200 - Lock and push-button insert For handle systems

Lock insert for handles, push button, and safety insert, No. 12321.