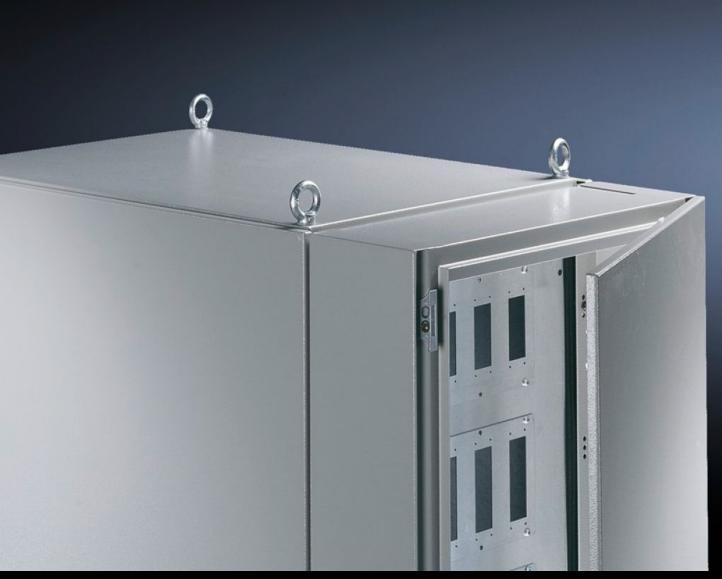

## TS 8609.030 - Cover with door for TS

Canopy with door for TS, to protect and conceal connectors or other installed equipment.

## **Features**

| Model No.             | TS 8609.030                                                                                                |
|-----------------------|------------------------------------------------------------------------------------------------------------|
| Benefits              | To protect and finish off connectors or other installed equipment Optional cable entry from above or below |
| Material              | Cover: Carbon steel, 1.5 mm<br>Door: Carbon steel, 2.0 mm                                                  |
| Color                 | RAL 7035                                                                                                   |
| Supply includes       | Cover  Door with locking rod and double-bit lock insert  1 cover plate for top or bottom                   |
| Suitable for          | Enclosure type: TS 8 Height: = 2,000 mm Depth: = 600 mm                                                    |
| Packaging unit        | 1 pc(s).                                                                                                   |
| Weight/packaging unit | 43 kg                                                                                                      |
| Net weight            | 40                                                                                                         |
| Gross weight          | 41.5                                                                                                       |
| Customs tariff number | 94039910                                                                                                   |
| EAN                   | 4028177250710                                                                                              |
| ETIM 7.0              | EC000744                                                                                                   |
| ECLASS 8.0            | 27182405                                                                                                   |