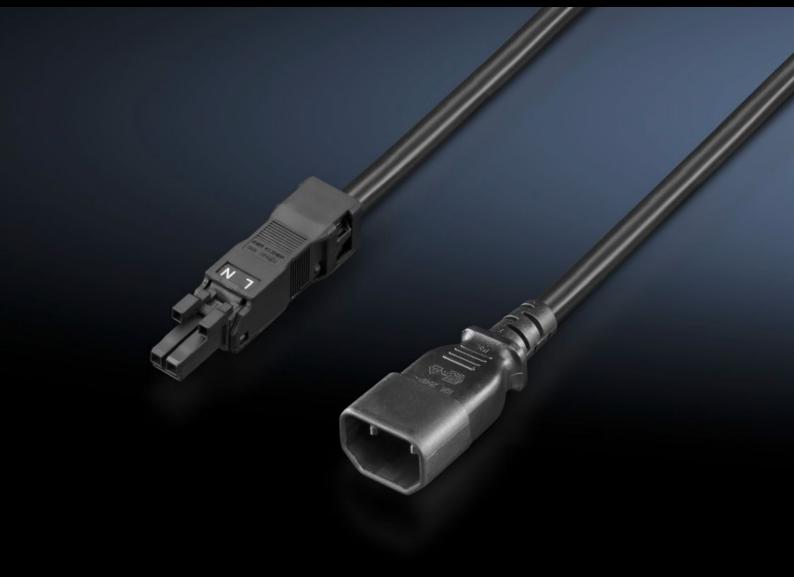

## DK 7859.020 - Connection cable for IT LED system light

Connection and extension cables with various plug/socket types.

#### **Features**

| Model No.                  | DK 7859.020                                                                                                                                               |  |
|----------------------------|-----------------------------------------------------------------------------------------------------------------------------------------------------------|--|
| Version                    | C18 cold-device plug, IEC 60320, suitable for C13, model: SJT 2 x 18 60D                                                                                  |  |
| Product description        | For time-saving and easy connection of the IT system LED light.                                                                                           |  |
| Color                      | Black                                                                                                                                                     |  |
| Length of connection cable | 2,000 mm                                                                                                                                                  |  |
| Note                       | The plug-in connection cables can only be used with the IT LED system lights Use with other Rittal system lights or third-party products is not permitted |  |
| Packaging unit             | 1 pc(s).                                                                                                                                                  |  |
| Weight/packaging unit      | 0.185 kg                                                                                                                                                  |  |
| Net weight                 | 0.21                                                                                                                                                      |  |
| Gross weight               | 0.22                                                                                                                                                      |  |
| Customs tariff number      | 85444290                                                                                                                                                  |  |
| EAN                        | 4028177815650                                                                                                                                             |  |
| ETIM 7.0                   | EC001576                                                                                                                                                  |  |
| ECLASS 8.0                 | 27060402                                                                                                                                                  |  |