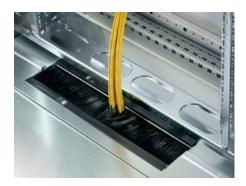

# TS 7825.387 - Base modules for cable entry for TS, TS IT, VX SE

The two-part base module has a special cable entry with alternate offset brush strips, providing an excellent seal even with large numbers of cables.

#### **Features**

| Model No.           | TS 7825.387                                                                                                                                                                                                    |
|---------------------|----------------------------------------------------------------------------------------------------------------------------------------------------------------------------------------------------------------|
| Version             | Cable entry with brush strip, super-airtight                                                                                                                                                                   |
| Product description | Special brush strips with alternate offset brushes for optimum protection of correct cable entry. The two-piece design even allows retrospective fitting of the base module with the cables already installed. |
| Material            | Module plate: Carbon steel<br>Brush strip: Plastic, UL 94-HB, halogen-free                                                                                                                                     |
| Surface finish      | Module plate: Zinc-plated                                                                                                                                                                                      |
| Supply includes     | Assembly components Including clips                                                                                                                                                                            |
| Note                | Several base plate modules need to be combined to close off the base completely in the TS-IT                                                                                                                   |
| Dimensions          | Depth: 237.5 mm                                                                                                                                                                                                |
| Suitable for        | Enclosure type: TS<br>TS IT<br>SE<br>Width: 800 mm                                                                                                                                                             |
| Packaging unit      | 1 pc(s).                                                                                                                                                                                                       |