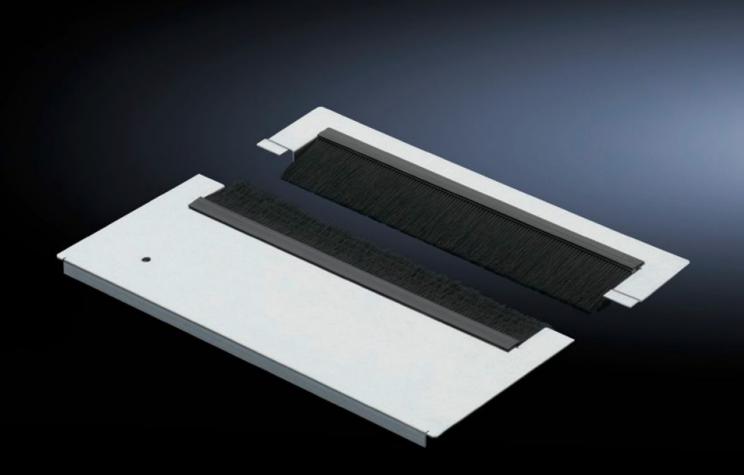

# TS 7825.387 - Base modules for cable entry for TS, TS IT, VX SE

The two-part base module has a special cable entry with alternate offset brush strips, providing an excellent seal even with large numbers of cables.

#### **Features**

| Model No.           | TS 7825.387                                                                                                                                                                                                    |
|---------------------|----------------------------------------------------------------------------------------------------------------------------------------------------------------------------------------------------------------|
| Version             | Cable entry with brush strip, super-airtight                                                                                                                                                                   |
| Product description | Special brush strips with alternate offset brushes for optimum protection of correct cable entry. The two-piece design even allows retrospective fitting of the base module with the cables already installed. |
| Material            | Module plate: Carbon steel<br>Brush strip: Plastic, UL 94-HB, halogen-free                                                                                                                                     |
| Surface finish      | Module plate: Zinc-plated                                                                                                                                                                                      |
| Supply includes     | Assembly components Including clips                                                                                                                                                                            |
| Note                | Several base plate modules need to be combined to close off the base completely in the TS-IT                                                                                                                   |
| Dimensions          | Depth: 237.5 mm                                                                                                                                                                                                |
| Suitable for        | Enclosure type: TS<br>TS IT<br>SE<br>Width: 800 mm                                                                                                                                                             |
| Packaging unit      | 1 pc(s).                                                                                                                                                                                                       |