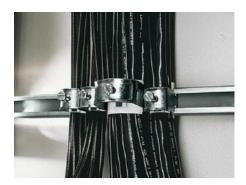

### DK 7097.000 - Cable clip for C-rail, combination rail

For attaching cables to the C rail.

#### **Features**

| Model No.                     | DK 7097.000                                                                                                    |
|-------------------------------|----------------------------------------------------------------------------------------------------------------|
| Version                       | for cable diameter 18 - 22 mm                                                                                  |
| Product description           | For attaching cables to the C rail.                                                                            |
| Material                      | Carbon steel                                                                                                   |
| Surface finish                | Zinc-plated                                                                                                    |
| Supply includes               | Plastic insert                                                                                                 |
| Min. cable diameter           | 18 mm                                                                                                          |
| Max. cable diameter           | 22 mm                                                                                                          |
| Packaging unit                | 25 pc(s).                                                                                                      |
| Net weight                    | 0.975                                                                                                          |
| Gross weight                  | 1                                                                                                              |
| PCF per pack (cradle-to-gate) | 3.9 kg CO2 eq (Cat B)                                                                                          |
| Note on PCF category          | Category B: PCF value (cradle-to-gate) based on the product weight, approximately calculated and self-declared |
| Customs tariff number         | 73182900                                                                                                       |
| EAN                           | 4028177124523                                                                                                  |
| ETIM 9                        | EC000454                                                                                                       |
| ETIM 8                        | EC000127                                                                                                       |
|                               |                                                                                                                |