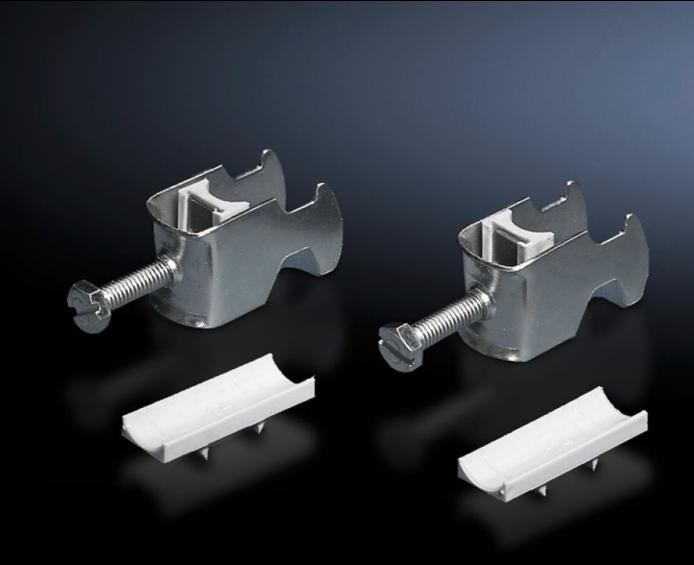

### DK 7097.000 - Cable clip for C-rail, combination rail

For attaching cables to the C rail.

#### **Features**

| Model No.                     | DK 7097.000                                                                                                    |
|-------------------------------|----------------------------------------------------------------------------------------------------------------|
| Version                       | for cable diameter 18 - 22 mm                                                                                  |
| Product description           | For attaching cables to the C rail.                                                                            |
| Material                      | Carbon steel                                                                                                   |
| Surface finish                | Zinc-plated                                                                                                    |
| Supply includes               | Plastic insert                                                                                                 |
| Min. cable diameter           | 18 mm                                                                                                          |
| Max. cable diameter           | 22 mm                                                                                                          |
| Packaging unit                | 25 pc(s).                                                                                                      |
| Net weight                    | 0.975                                                                                                          |
| Gross weight                  | 1                                                                                                              |
| PCF per pack (cradle-to-gate) | 3.9 kg CO2 eq (Cat B)                                                                                          |
| Note on PCF category          | Category B: PCF value (cradle-to-gate) based on the product weight, approximately calculated and self-declared |
| Customs tariff number         | 73182900                                                                                                       |
| EAN                           | 4028177124523                                                                                                  |
| ETIM 9                        | EC000454                                                                                                       |
| ETIM 8                        | EC000127                                                                                                       |
|                               |                                                                                                                |