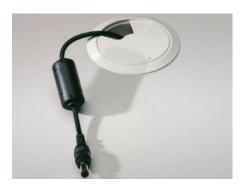

## IW 6902.770 - Cable Gland for IW worktops

Suitable for holes  $\emptyset$  60 mm. For the entry of cables with pre-assembled connectors, the rotating flap and cover are easily removed.

## **Features**

| Model No.             | IW 6902.770                                                                                                                               |
|-----------------------|-------------------------------------------------------------------------------------------------------------------------------------------|
| Product description   | Suitable for holes Ø 60 mm. For the entry of cables with pre-<br>assembled connectors, the rotating flap and cover are easily<br>removed. |
| Material              | Plastic                                                                                                                                   |
| Color                 | RAL 7035                                                                                                                                  |
| Ø hole                | 60 mm                                                                                                                                     |
| Packaging unit        | 1 pc(s).                                                                                                                                  |
| Weight/packaging unit | 0.04 kg                                                                                                                                   |
| Net weight            | 0.024                                                                                                                                     |
| Gross weight          | 0.025                                                                                                                                     |
| Customs tariff number | 73269098                                                                                                                                  |
| EAN                   | 4028177399303                                                                                                                             |
| ETIM 7.0              | EC002502                                                                                                                                  |
| ECLASS 8.0            | 27180501                                                                                                                                  |