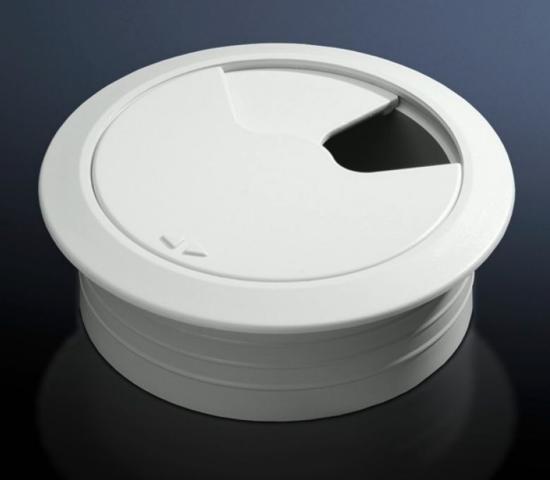

## IW 6902.770 - Cable Gland for IW worktops

Suitable for holes  $\emptyset$  60 mm. For the entry of cables with pre-assembled connectors, the rotating flap and cover are easily removed.

## **Features**

| Model No.             | IW 6902.770                                                                                                                               |
|-----------------------|-------------------------------------------------------------------------------------------------------------------------------------------|
| Product description   | Suitable for holes Ø 60 mm. For the entry of cables with pre-<br>assembled connectors, the rotating flap and cover are easily<br>removed. |
| Material              | Plastic                                                                                                                                   |
| Color                 | RAL 7035                                                                                                                                  |
| Ø hole                | 60 mm                                                                                                                                     |
| Packaging unit        | 1 pc(s).                                                                                                                                  |
| Weight/packaging unit | 0.04 kg                                                                                                                                   |
| Net weight            | 0.024                                                                                                                                     |
| Gross weight          | 0.025                                                                                                                                     |
| Customs tariff number | 73269098                                                                                                                                  |
| EAN                   | 4028177399303                                                                                                                             |
| ETIM 7.0              | EC002502                                                                                                                                  |
| ECLASS 8.0            | 27180501                                                                                                                                  |