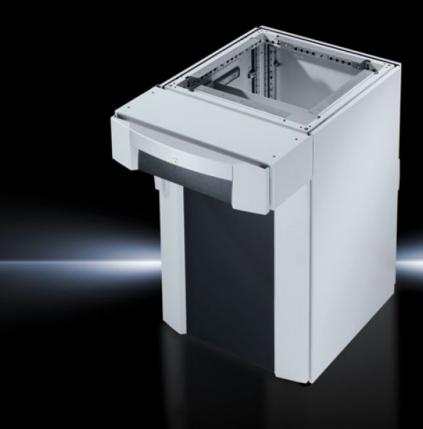

## IW 6900.400 - Industrial Workstations

Lower housing based on TS 8 for industrial workstations.

#### **Features**

| IW 6900.400                                                                                                                                  |
|----------------------------------------------------------------------------------------------------------------------------------------------|
| Drawer section, designer door, rear door                                                                                                     |
| Enclosure, drawer tray, designer door and rear door: Carbon steel                                                                            |
| Housing: Dipcoat-primed, powder-coated on the outside, textured paint                                                                        |
| Housing: RAL 7035                                                                                                                            |
| Enclosure with side panels screw-fastened from the inside, base with gland plate and levelling feet Drawer section, designer door, rear door |
| 890 mm                                                                                                                                       |
| Width: 600 mm<br>Height: 900 mm<br>Depth: 600 mm                                                                                             |
| IP 54                                                                                                                                        |
| NEMA 12                                                                                                                                      |
| 1 pc(s).                                                                                                                                     |
| 73 kg                                                                                                                                        |
| 70.81                                                                                                                                        |
| 73                                                                                                                                           |
| 4028177290068                                                                                                                                |
| EC002502                                                                                                                                     |
| 27180501                                                                                                                                     |
|                                                                                                                                              |