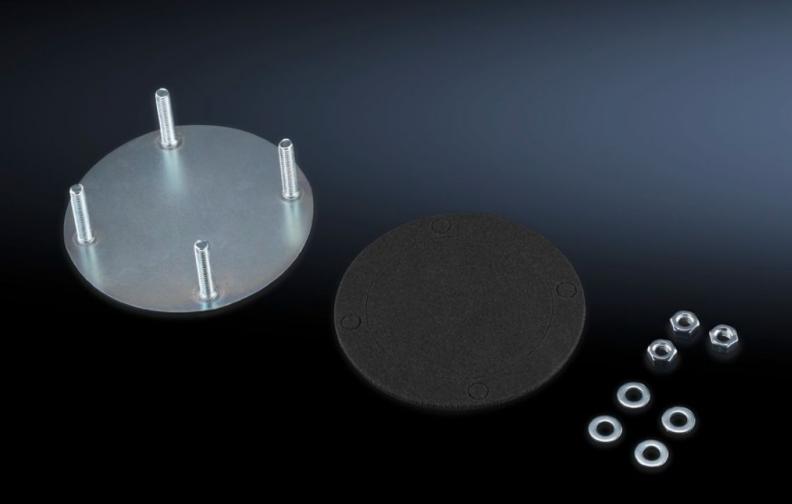

## CP 6505.500 - Cover plate for support arm connection

## **Features**

| Model No.                           | CP 6505.500                                                                                                                                                                        |
|-------------------------------------|------------------------------------------------------------------------------------------------------------------------------------------------------------------------------------|
| Product description                 | To securely lock an unused support arm connection in the housing                                                                                                                   |
| Material                            | Carbon steel                                                                                                                                                                       |
| Surface finish                      | Zinc plated, clear-chromated                                                                                                                                                       |
| Supply includes                     | Seal and assembly components                                                                                                                                                       |
| Suitable for support arm connection | Ø 130 mm                                                                                                                                                                           |
| Note                                | If there are already 2 support arm cut-outs provided with the Comfort Panel, Optipanel and Compact Panel command panels, a cover plate is included with the supply of the housing. |
| Packaging unit                      | 1 pc(s).                                                                                                                                                                           |
| Weight/packaging unit               | 0.14 kg                                                                                                                                                                            |
| Net weight                          | 0.13                                                                                                                                                                               |
| Gross weight                        | 0.133                                                                                                                                                                              |
| PCF/PU (cradle-to-gate)             | 0.5 kg CO2 eq (Cat B)                                                                                                                                                              |
| Note on the PCF class               | Category B: PCF value (cradle-to-gate) approximated based on product weight and self-declared                                                                                      |
| Customs tariff number               | 94039910                                                                                                                                                                           |
| EAN                                 | 4028177205895                                                                                                                                                                      |
| ETIM 7.0                            | EC000456                                                                                                                                                                           |
| ECLASS 8.0                          | 27189263                                                                                                                                                                           |
|                                     |                                                                                                                                                                                    |