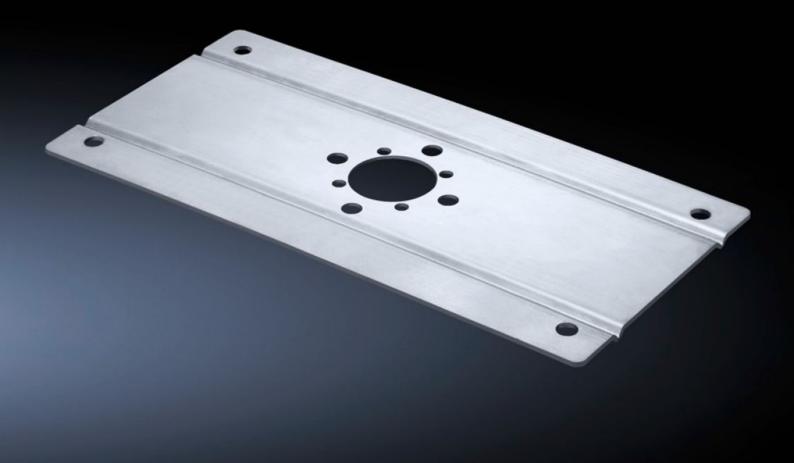

## CP 6143.310 - Enclosure reinforcement

For external or internal reinforcement of housings in the relevant size.

## **Features**

| CP 6143.310                                                                                                                                   |
|-----------------------------------------------------------------------------------------------------------------------------------------------|
| For external or internal reinforcement of housings in the relevant size. Smaller housings may also be mounted directly without reinforcement. |
| Stainless steel 1.4301 (AISI 304)                                                                                                             |
| Mounting hardware Support section2 gaskets                                                                                                    |
| for support arm connection, stainless steel, Ø 40 mm                                                                                          |
| CP 40                                                                                                                                         |
| Width: ≥ 300 mm<br>Depth: ≥ 150 mm                                                                                                            |
| 1 pc(s).                                                                                                                                      |
| 0.9 kg                                                                                                                                        |
| 0.76                                                                                                                                          |
| 0.811                                                                                                                                         |
| 3.4 kg CO2 eq (Cat B)                                                                                                                         |
| Category B: PCF value (cradle-to-gate) approximated based on product weight and self-declared                                                 |
| 83024900                                                                                                                                      |
| 4028177305748                                                                                                                                 |
| EC002535                                                                                                                                      |
| 27189271                                                                                                                                      |
|                                                                                                                                               |