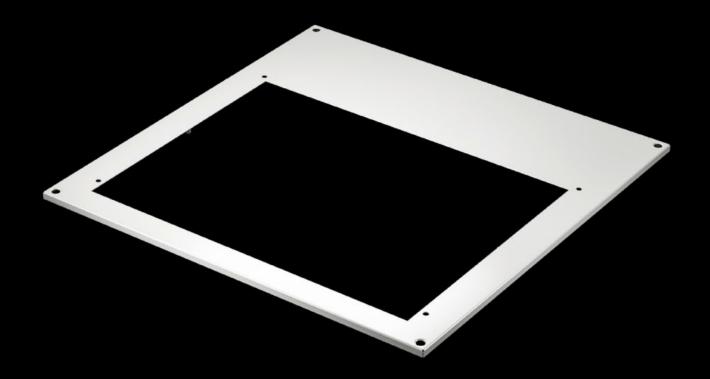

## SK 3312.805 - Roof plate for roof-mounted cooling unit Blue e+ IT

For mounting the roof-mounted cooling unit. The cutout in the roof plate is laid out so that the roof-mounted cooling unit is centered on the enclosure.

## **Features**

| Model No.              | SK 3312.805                                                                                                                                               |
|------------------------|-----------------------------------------------------------------------------------------------------------------------------------------------------------|
| Product description    | For mounting the roof-mounted cooling unit. The cut-out in the roof plate is laid out so that the roof-mounted cooling unit is centered on the enclosure. |
| Material               | Carbon steel                                                                                                                                              |
| Surface finish         | Spray-finished                                                                                                                                            |
| Color                  | RAL 7035                                                                                                                                                  |
| Mounting tip           | Use the assembly parts of the existing solid roof plate for mounting                                                                                      |
| Suitable for Model No. | 3312.800<br>3185.730                                                                                                                                      |
| Suitable for           | Enclosure type: VX IT  VX  Width: = 800 mm  Depth: = 800 mm                                                                                               |
| Packaging unit         | 1 pc(s).                                                                                                                                                  |
| Net weight             | 4                                                                                                                                                         |
| Gross weight           | 5.6                                                                                                                                                       |
| EAN                    | 4028177958401                                                                                                                                             |
| ETIM 8                 | EC000744                                                                                                                                                  |
| ETIM 7.0               | EC000744                                                                                                                                                  |
| ECLASS 8.0             | 27182405                                                                                                                                                  |