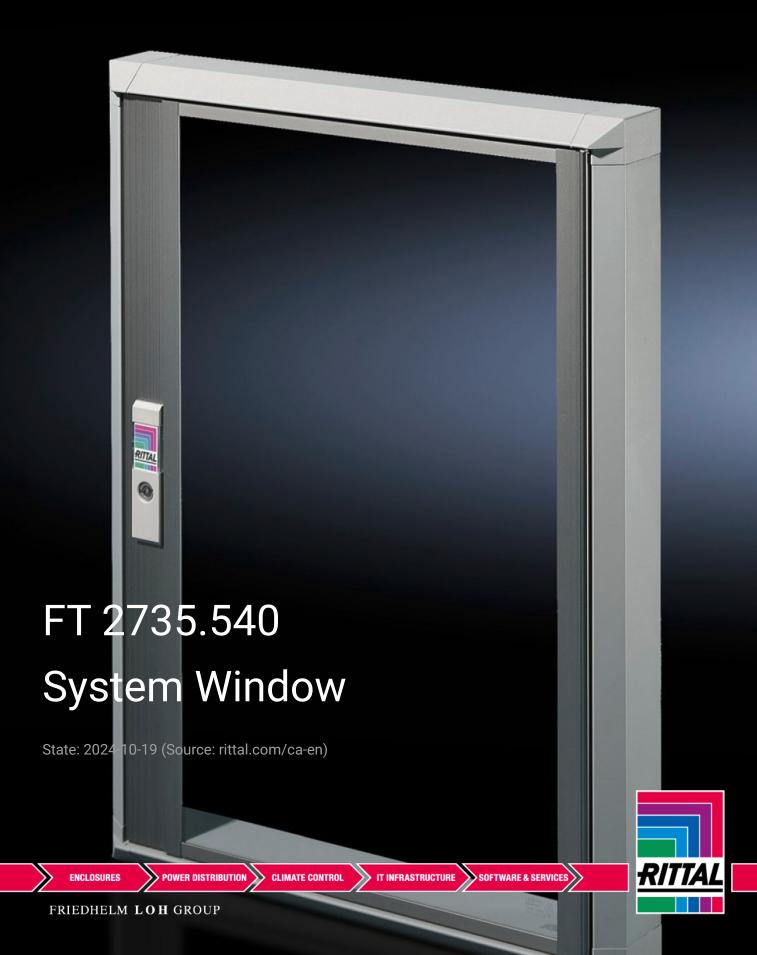

## FT 2735.540 - System Window for VX, TS, VX SE

To cover display and operating instruments or cut-outs, and provide protection from dirt and moisture as well as unauthorized access.

#### **Features**

| Model No.                              | FT 2735.540                                                                                                                                                                                                                                                                                                                                                                                              |
|----------------------------------------|----------------------------------------------------------------------------------------------------------------------------------------------------------------------------------------------------------------------------------------------------------------------------------------------------------------------------------------------------------------------------------------------------------|
| Version                                | 30 section                                                                                                                                                                                                                                                                                                                                                                                               |
| Product description                    | Utilized to cover display and operating instruments or cut-outs, and provide protection from dirt and moisture as well as unauthorized access.                                                                                                                                                                                                                                                           |
| Material                               | Extruded aluminum section with die-cast zinc corner pieces and single-pane safety glass.                                                                                                                                                                                                                                                                                                                 |
| Surface finish                         | Base frame: Powder coated on the outside in RAL 7035,<br>Hinge and lock section: Natural-anodized                                                                                                                                                                                                                                                                                                        |
| Value base frame                       | Made from single-pane safety glass: high level of resistance to solvents and scratches, anti-static, reduced risk of injury if broken. Standard double-bit lock insert may be exchanged for lock inserts 27 mm, type A, and/or for lock system Ergoform-S (except H = 270 mm). Hinge with 180° opening angle, easily inserted.                                                                           |
| Value base frame                       | Easily screw-fastened to the door thanks to modified dimensions (tubular door frame may be used as a drilling template). Readily height-adjustable. Stabilizes the door cut-out. Conceals the cut edge. There is no dirt on the seal, the glass is protected from being lifted out, dirt cannot drop inside, and moisture cannot run behind the window when opening. Frame section height 30 mm or 60 mm |
| Protection category IP to EN 60<br>529 | IP 54                                                                                                                                                                                                                                                                                                                                                                                                    |