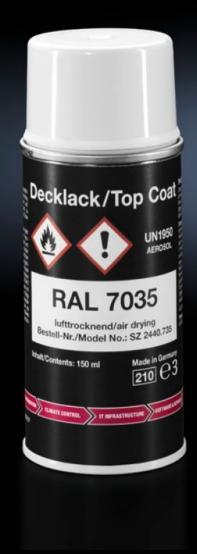

## SZ 2440.735 Primer/paint

State: 2024-10-19 (Source: rittal.com/ca-en)

## SZ 2440.735 - Primer/paint

For touch up and repair of powder-coated, wet-painted surfaces.

## **Features**

| Model No.             | SZ 2440.735                                                                       |
|-----------------------|-----------------------------------------------------------------------------------|
| Product description   | For touching up and repairing powder-coated and wet-painted surfaces, air-drying. |
| Color                 | RAL 7035                                                                          |
| Content               | 150 ml                                                                            |
| Delivery form         | Spray can                                                                         |
| Packaging unit        | 1 pc(s).                                                                          |
| Weight/packaging unit | 0.186 kg                                                                          |
| Net weight            | 0.176                                                                             |
| Gross weight          | 0.196                                                                             |
| Customs tariff number | 32082090                                                                          |
| EAN                   | 4028177185265                                                                     |
| ETIM 8                | EC001899                                                                          |
| ETIM 7.0              | EC001899                                                                          |
| ECLASS 8.0            | 27409253                                                                          |