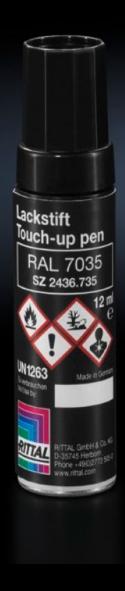

## SZ 2436.735 Primer/paint

State: 2024-10-19 (Source: rittal.com/ca-en)

## SZ 2436.735 - Primer/paint

For touch up and repair of powder-coated, wet-painted surfaces.

## **Features**

| Model No.             | SZ 2436.735                                                                       |
|-----------------------|-----------------------------------------------------------------------------------|
| Product description   | For touching up and repairing powder-coated and wet-painted surfaces, air-drying. |
| Color                 | RAL 7035                                                                          |
| Content               | 12 ml                                                                             |
| Delivery form         | Touch-up pen                                                                      |
| Packaging unit        | 1 pc(s).                                                                          |
| Weight/packaging unit | 0.034 kg                                                                          |
| Net weight            | 0.026                                                                             |
| Gross weight          | 0.027                                                                             |
| Customs tariff number | 32082090                                                                          |
| EAN                   | 4028177023093                                                                     |
| ETIM 8                | EC001899                                                                          |
| ETIM 7.0              | EC001899                                                                          |
| ECLASS 8.0            | 27409253                                                                          |