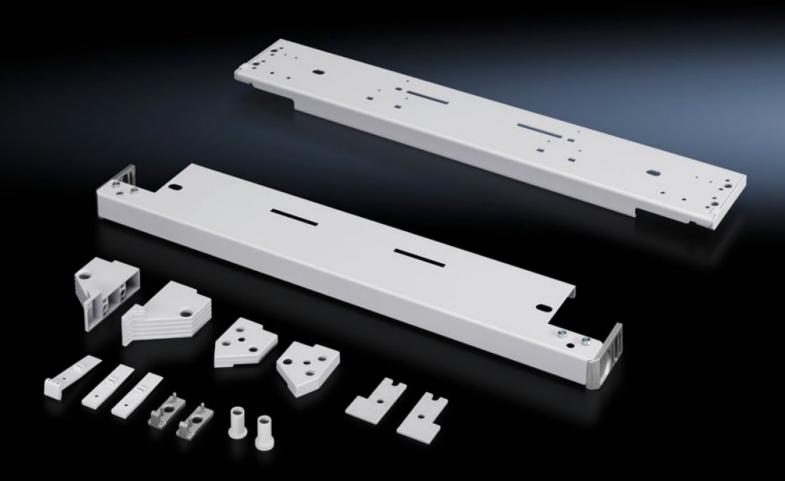

## SR 1997.835 - Installation kit for pivoting frame, large, with trim panel

## **Features**

| Model No.                            | SR 1997.835                                                                     |
|--------------------------------------|---------------------------------------------------------------------------------|
| Material                             | Carbon steel                                                                    |
| Color                                | RAL 7035                                                                        |
| Supply includes                      | Assembly components for mounting on the enclosure                               |
| Opening angle                        | 180°                                                                            |
| Installation options                 | On pivoting frame with 19" level, side On pivoting frame with 19" level, center |
| Load capacity, static                | 1,200 N                                                                         |
| Note to permissible static load max. | Installation only possible with the mounting plate slide rail dismantled.       |
| Suitable for                         | Enclosure type: TS<br>SE<br>Width: = 800 mm                                     |
| Suitable for enclosure type          | TS<br>SE                                                                        |
| Packaging unit                       | 1 pc(s).                                                                        |
| Weight/packaging unit                | 6.25 kg                                                                         |
| Net weight                           | 5.855                                                                           |
| Gross weight                         | 6.32                                                                            |
| Customs tariff number                | 83024900                                                                        |
| EAN                                  | 4028177343542                                                                   |
| ETIM 8                               | EC002625                                                                        |
| ETIM 7.0                             | EC002625                                                                        |
| ECLASS 8.0                           | 27189234                                                                        |
|                                      |                                                                                 |