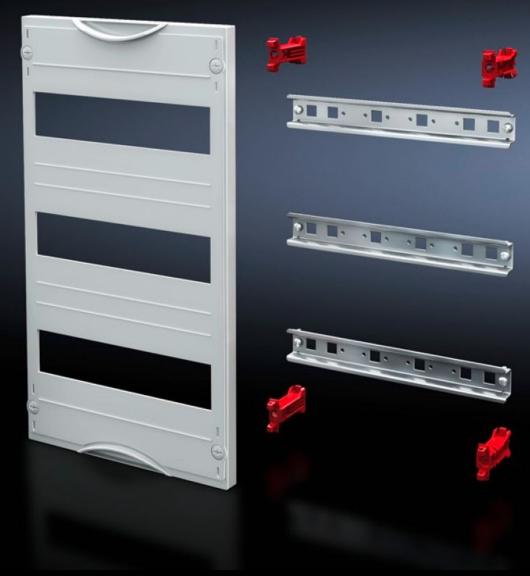

### SV 9666.240 - DIN rail mounted device module

Cover is prepared for a lead seal.

#### **Features**

| NA 1 1 1 1 1 1          | 0)/ 0.000 0.40                                                   |
|-------------------------|------------------------------------------------------------------|
| Model No.               | SV 9666.240                                                      |
| Product description     | To accommodate DIN rail mounted devices. With support rails 35 x |
|                         | 15 mm. Cover is prepared for a lead seal.                        |
| Material                | Cover: Polystyrene                                               |
|                         | Support rail: Sheet steel, zinc-plated                           |
|                         | Cover: Polystyrene                                               |
| Colour                  | RAL 7035                                                         |
| Supply includes         | Assembly parts                                                   |
| Dimensions              | Width: 250 mm                                                    |
|                         | Height: 150 mm                                                   |
| Size                    | Width units (WU) @ 250 mm: 1                                     |
|                         | Height units (U) @ 150 mm: 1                                     |
|                         | Max. pitch units @ 18 mm: 12                                     |
| Number of support rails | 1                                                                |
| Number of cut-outs      | 1                                                                |
| Packs of                | 1 pc(s).                                                         |
| Weight/pack             | 0,44 kg                                                          |
| Net weight              | 0.4                                                              |
| Gross weight            | 0.417                                                            |
| Customs tariff number   | 85369001                                                         |
| EAN                     | 4028177676220                                                    |
| ETIM 7.0                | EC000264                                                         |
| ECLASS 8.0              | 27142411                                                         |
|                         |                                                                  |