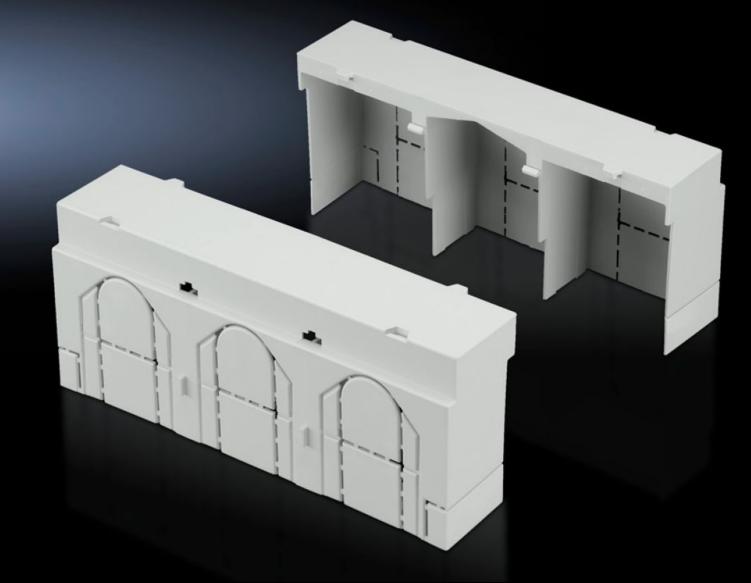

## SV 9344.520 - Connection space cover for NH fuse-switch disconnectors

For extending the contact hazard protection cover, e.g. when using ring terminals with a long collar. Bayable as required at the top and bottom.