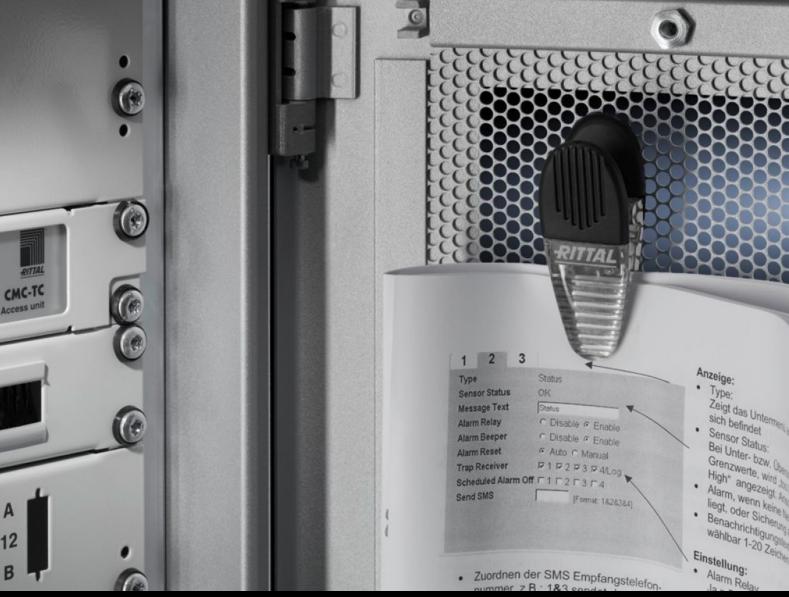

## DK 7950.200 - Document clip, magnetic

For simple storage of documents. For attachment to any magnet-compatible surface via a permanent magnet.

## **Features**

| Model No.             | DK 7950.200                                                                                                                                                                                                                                            |
|-----------------------|--------------------------------------------------------------------------------------------------------------------------------------------------------------------------------------------------------------------------------------------------------|
| Product description   | For simple attachment of installation documentation as a reminder<br>or for flexible accommodation of a wide range of documents,<br>measurement records, test reports etc. May be attached to any<br>magnet compatible surface via a permanent magnet. |
| Material              | Plastic: Transparent<br>Handle pieces: Black                                                                                                                                                                                                           |
| Packs of              | 2 pc(s).                                                                                                                                                                                                                                               |
| Net weight            | 0.07                                                                                                                                                                                                                                                   |
| Gross weight          | 0.092                                                                                                                                                                                                                                                  |
| Customs tariff number | 39269097                                                                                                                                                                                                                                               |
| EAN                   | 4028177553132                                                                                                                                                                                                                                          |
| ETIM 9                | EC002625                                                                                                                                                                                                                                               |
| ECLASS 8.0            | 27189234                                                                                                                                                                                                                                               |