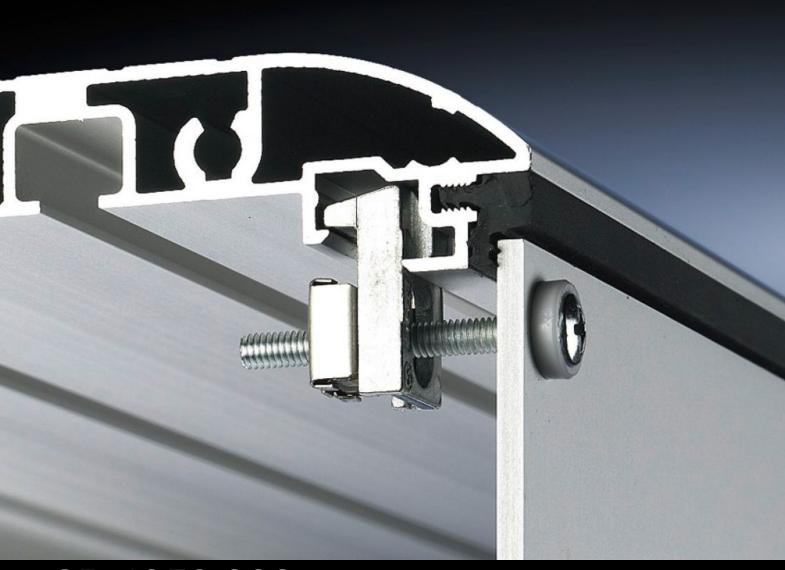

## CP 6058.000 - Mounting kit for Optipanel

For the installation of aluminium front panels, command panels and keyboards.

## **Features**

| Model No.             | CP 6058.000                                                                  |
|-----------------------|------------------------------------------------------------------------------|
| Design                | For holes                                                                    |
| Product description   | For the installation of aluminium front panels, command panels and keyboards |
| Supply includes       | Packs of 30 retaining claws, captive nuts, screws and sealing washers        |
| Direct Integration    | For the installation of customer-specific applications                       |
| Thread                | M4                                                                           |
| Packs of              | 30 pc(s).                                                                    |
| Weight/pack           | 0,48 kg                                                                      |
| Net weight            | 0.42                                                                         |
| Gross weight          | 0.466                                                                        |
| Customs tariff number | 79070000                                                                     |
| EAN                   | 4028177119017                                                                |
| ETIM 7.0              | EC002625                                                                     |
| ECLASS 8.0            | 27189234                                                                     |