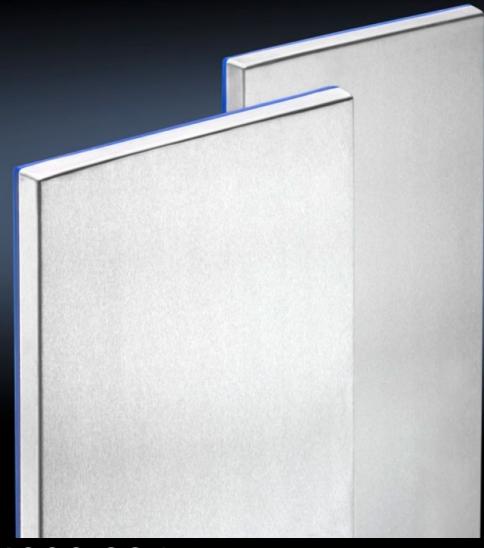

## HD 4000.206 - HD side panels for HD system enclosure

Side panels with exterior blue silicone seal. Screw fastening points are located inside the sealing zone.