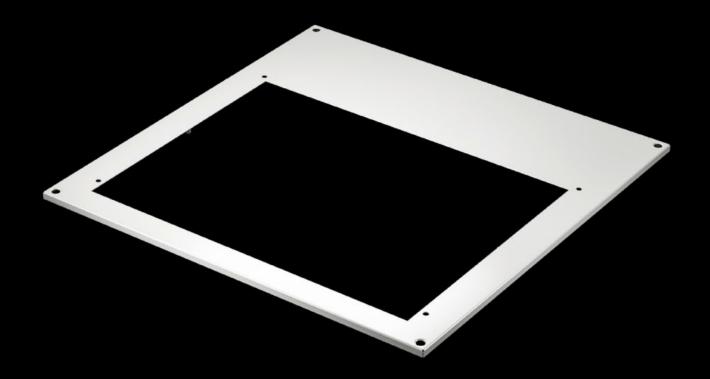

## SK 3312.805 - Roof plate for roof-mounted cooling unit Blue e+ IT

For mounting the roof-mounted cooling unit. The cut-out in the roof plate is arranged so that the roof-mounted cooling unit is positioned centrally on the enclosure.

## **Features**

| Model No.            | SK 3312.805                                                                                                                                                           |
|----------------------|-----------------------------------------------------------------------------------------------------------------------------------------------------------------------|
| Product description  | For mounting the roof-mounted cooling unit. The cut-out in the roof plate is arranged so that the roof-mounted cooling unit is positioned centrally on the enclosure. |
| Material             | Sheet steel                                                                                                                                                           |
| Surface finish       | Spray-finished                                                                                                                                                        |
| Colour               | RAL 7035                                                                                                                                                              |
| Assembly instruction | Use the assembly parts of the existing solid roof plate for assembly                                                                                                  |
| To fit Model No.     | 3312.800<br>3185.730                                                                                                                                                  |
| To fit               | Enclosure type: VX IT VX Width: = 800 mm Depth: = 800 mm                                                                                                              |
| Packs of             | 1 pc(s).                                                                                                                                                              |
| Net weight           | 4                                                                                                                                                                     |
| Gross weight         | 5.6                                                                                                                                                                   |
| EAN                  | 4028177958401                                                                                                                                                         |
| ETIM 8               | EC000744                                                                                                                                                              |
| ETIM 7.0             | EC000744                                                                                                                                                              |
| ECLASS 8.0           | 27182405                                                                                                                                                              |