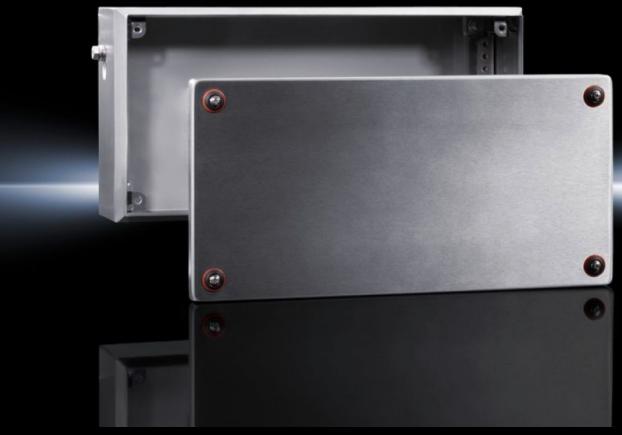

# KEL 9301.000 - Ex enclosures Stainless steel, empty enclosure with screw fastened cover

Ex enclosure with screw-fastened cover, stainless steel

#### **Features**

| Model No.                            | KEL 9301.000                                                                                                                   |
|--------------------------------------|--------------------------------------------------------------------------------------------------------------------------------|
| Design                               | Ex enclosures                                                                                                                  |
| Material                             | Enclosure: Stainless steel 1.4301 (AISI 304)<br>Cover: Stainless steel 1.4301 (AISI 304), all-round foamed-in<br>silicone seal |
| Surface finish                       | Enclosure: Brushed, grain 400, peak-to-valley height < 0.8 μm                                                                  |
| Supply includes                      | Enclosure<br>Cover                                                                                                             |
| Dimensions                           | Width: 150 mm<br>Height: 150 mm<br>Depth: 80 mm                                                                                |
| Certificate IEC EX PTB 09.0033U      | Yes                                                                                                                            |
| Certificate PTB 03 ATEX 1013U        | Yes                                                                                                                            |
| Basic material                       | Stainless steel 1.4301 (AISI 304)                                                                                              |
| IP protection category to IEC 60 529 | IP 66                                                                                                                          |
| Packs of                             | 1 pc(s).                                                                                                                       |
| Weight/pack                          | 1.3 kg                                                                                                                         |
| Net weight                           | 1.2                                                                                                                            |
| Gross weight                         | 1.448                                                                                                                          |
| Customs tariff number                | 94032080                                                                                                                       |
| EAN                                  | 4028177138544                                                                                                                  |
| ETIM 7.0                             | EC002503                                                                                                                       |
|                                      |                                                                                                                                |