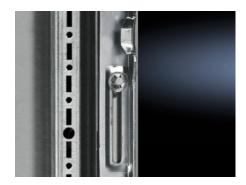

## TS 8800.070 - Spring washer for TS locking bar

As a replacement after dismantling the TS locking rods, as the spring washers cannot be reused.

## **Features**

| Model No.             | TS 8800.070                                                                                                                                                          |
|-----------------------|----------------------------------------------------------------------------------------------------------------------------------------------------------------------|
| Product description   | Spring washers cannot be reused. This means that after removing the TS locking rods, for example when replacing the door hinge, new spring washers will be required. |
| Material              | Spring steel                                                                                                                                                         |
| Surface finish        | Zinc-plated                                                                                                                                                          |
| Packs of              | 100 pc(s).                                                                                                                                                           |
| Weight/pack           | 0.1 kg                                                                                                                                                               |
| Net weight            | 0.1                                                                                                                                                                  |
| Gross weight          | 0.04                                                                                                                                                                 |
| Customs tariff number | 73182100                                                                                                                                                             |
| EAN                   | 4028177229594                                                                                                                                                        |
| ETIM 7.0              | EC002626                                                                                                                                                             |
| ECLASS 8.0            | 27189266                                                                                                                                                             |