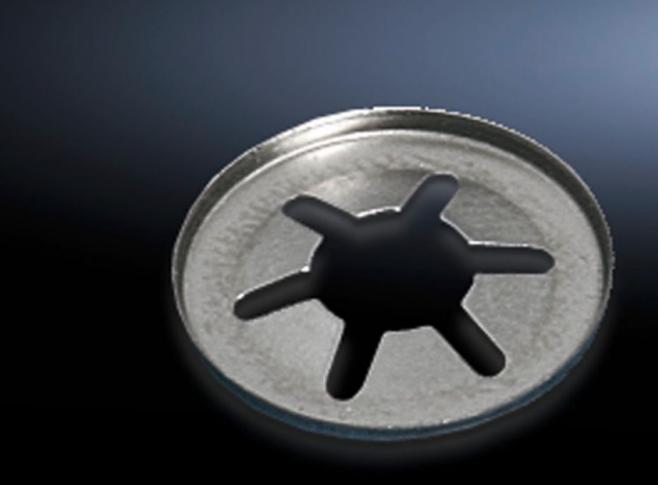

## TS 8800.070 - Spring washer for TS locking bar

As a replacement after dismantling the TS locking rods, as the spring washers cannot be reused.

## **Features**

| Model No.             | TS 8800.070                                                                                                                                                          |
|-----------------------|----------------------------------------------------------------------------------------------------------------------------------------------------------------------|
| Product description   | Spring washers cannot be reused. This means that after removing the TS locking rods, for example when replacing the door hinge, new spring washers will be required. |
| Material              | Spring steel                                                                                                                                                         |
| Surface finish        | Zinc-plated                                                                                                                                                          |
| Packs of              | 100 pc(s).                                                                                                                                                           |
| Weight/pack           | 0.1 kg                                                                                                                                                               |
| Net weight            | 0.1                                                                                                                                                                  |
| Gross weight          | 0.04                                                                                                                                                                 |
| Customs tariff number | 73182100                                                                                                                                                             |
| EAN                   | 4028177229594                                                                                                                                                        |
| ETIM 7.0              | EC002626                                                                                                                                                             |
| ECLASS 8.0            | 27189266                                                                                                                                                             |