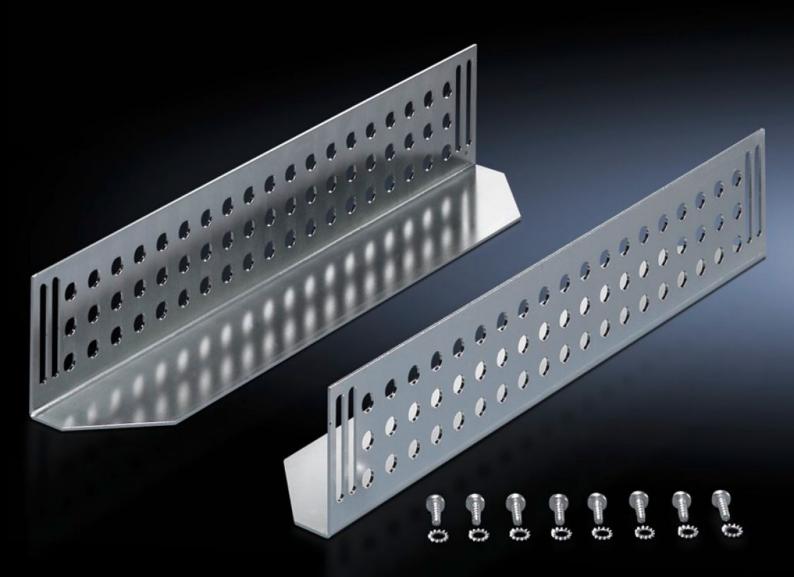

## DK 7963.610 - Slide rail for TE

For mounting between a front and a rear pair of mounting angles, to support heavy 482.6 mm (19<sup>°</sup>) components.

## Features

| Model No.                        | DK 7963.610                                                                                                                                     |
|----------------------------------|-------------------------------------------------------------------------------------------------------------------------------------------------|
| Product description              | For mounting between the front and rear 482.6 mm (19") mounting levels. The slide rails can be used to support heavy 482.6 mm (19") components. |
| Material                         | Sheet steel                                                                                                                                     |
| Surface finish                   | Zinc-plated                                                                                                                                     |
| Supply includes                  | Assembly parts                                                                                                                                  |
| Distance between mounting levels | 695 mm                                                                                                                                          |
| Load capacity static             | 800 N                                                                                                                                           |
| Contact surface                  | Width: 85 mm<br>Depth: 624 mm                                                                                                                   |
| To fit                           | Enclosure type: TE 8000                                                                                                                         |
| Installation dimensions          | Installation depth for components: 482.6 mm<br>Installation width for components: 19"                                                           |
| Packs of                         | 2 pc(s).                                                                                                                                        |
| Weight/pack                      | 3.266 kg                                                                                                                                        |
| Net weight                       | 3.066                                                                                                                                           |
| Gross weight                     | 3.266                                                                                                                                           |
| Customs tariff number            | 73269098                                                                                                                                        |
| EAN                              | 4028177443969                                                                                                                                   |
| ETIM 7.0                         | EC002620                                                                                                                                        |
| ECLASS 8.0                       | 27189261                                                                                                                                        |
|                                  |                                                                                                                                                 |