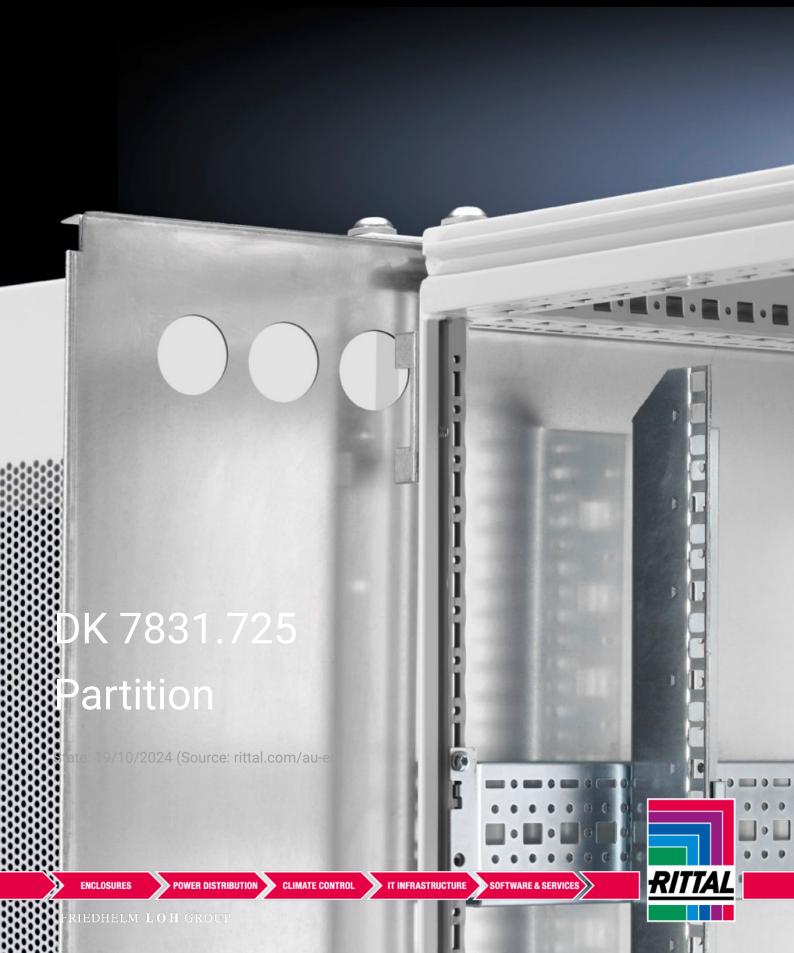

## DK 7831.725 - Partition for TS IT

Partition for TS IT. For rack mounting, suspended between two TS IT enclosures.

## **Features**

| Model No.             | DK 7831.725                                                                                                                                                                                                                                                                                        |
|-----------------------|----------------------------------------------------------------------------------------------------------------------------------------------------------------------------------------------------------------------------------------------------------------------------------------------------|
| Product description   | For rack mounting, suspended between two enclosures. With 3 Ø 40 mm holes in all 4 corner areas for the insertion of cables, conduits etc. Drilled holes may be sealed with the enclosed stepped collars. For cable entry, simply cut off at a suitable level to match the required cross-section. |
| Material              | Partition: Sheet steel<br>Stepped collar: Plastic to UL 94-HB                                                                                                                                                                                                                                      |
| Surface finish        | Partition: Zinc-plated                                                                                                                                                                                                                                                                             |
| Supply includes       | 12 stepped collars Ø 40 mm                                                                                                                                                                                                                                                                         |
| To fit                | Enclosure type: TS IT<br>Height: 2,200 mm<br>Depth: 1,000 mm                                                                                                                                                                                                                                       |
| Note                  | Use baying connector TS 8800.490. Not suitable for use in conjunction with a baying seal. Any seals that may be present must be removed prior to installation.                                                                                                                                     |
| Packs of              | 1 pc(s).                                                                                                                                                                                                                                                                                           |
| Weight/pack           | 33 kg                                                                                                                                                                                                                                                                                              |
| Net weight            | 32.5                                                                                                                                                                                                                                                                                               |
| Gross weight          | 33                                                                                                                                                                                                                                                                                                 |
| Customs tariff number | 94039910                                                                                                                                                                                                                                                                                           |
| EAN                   | 4028177689008                                                                                                                                                                                                                                                                                      |
| ETIM 7.0              | EC002525                                                                                                                                                                                                                                                                                           |
| ECLASS 8.0            | 27189234                                                                                                                                                                                                                                                                                           |
|                       |                                                                                                                                                                                                                                                                                                    |