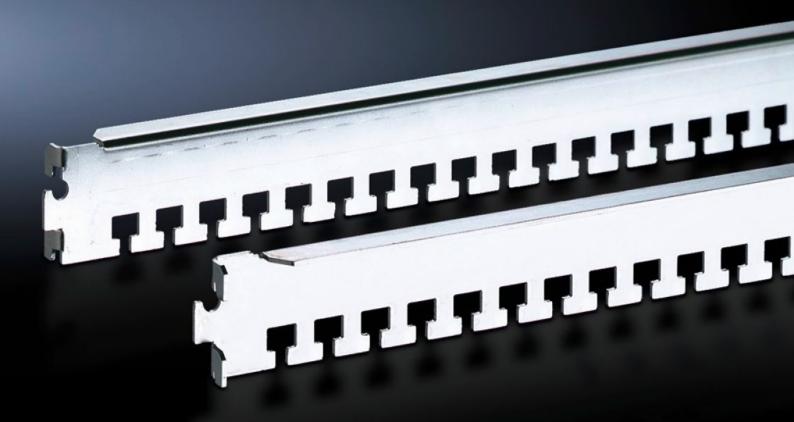

# DK 7828.102 - Cable clamp rail for TS, TS IT

The cables may be attached to the cable clamp rails with cable ties or nylon tapes, the cable clamp rails are simply located onto the frame section and may additionally be secured with a screw.

#### Features

| Model No.             | DK 7828.102                                                                                                                                                                                                                                                                                       |
|-----------------------|---------------------------------------------------------------------------------------------------------------------------------------------------------------------------------------------------------------------------------------------------------------------------------------------------|
| Design                | for the outer attachment level                                                                                                                                                                                                                                                                    |
| Product description   | For cable routing on the enclosure frame. The cables may be<br>attached to the cable clamp rails with cable ties or nylon loops. The<br>cable clamp rails are easily located onto the frame section of the<br>enclosure frame or mounting frame, and may additionally be<br>secured with a screw. |
| Applications          | On the TS frame<br>between the mounting angles of the TS IT in the enclosure depth                                                                                                                                                                                                                |
| Material              | Sheet steel                                                                                                                                                                                                                                                                                       |
| Surface finish        | Zinc-plated                                                                                                                                                                                                                                                                                       |
| Supply includes       | Assembly parts                                                                                                                                                                                                                                                                                    |
| To fit                | Enclosure type: TS<br>TS IT<br>Width: 1,000 mm<br>Depth: 1,000 mm                                                                                                                                                                                                                                 |
| Packs of              | 4 pc(s).                                                                                                                                                                                                                                                                                          |
| Weight/pack           | 1.8 kg                                                                                                                                                                                                                                                                                            |
| Net weight            | 1.6                                                                                                                                                                                                                                                                                               |
| Gross weight          | 1.8                                                                                                                                                                                                                                                                                               |
| Customs tariff number | 73269098                                                                                                                                                                                                                                                                                          |
| EAN                   | 4028177235168                                                                                                                                                                                                                                                                                     |
| ETIM 7.0              | EC000322                                                                                                                                                                                                                                                                                          |
| ECLASS 8.0            | 27400604                                                                                                                                                                                                                                                                                          |
|                       |                                                                                                                                                                                                                                                                                                   |